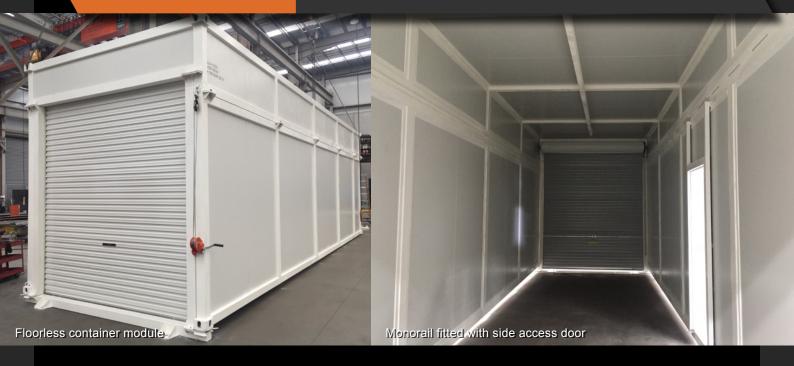

## MODULE CONTAINERS – DESIGN AND FABRICATION

- Patented Australian design
- Each module has double the volume of a standard 40" shipping container
- Overhead monorail suitable for 1000 kgs WLL
- · Lights can be fitted
- Specification can be changed to suit customer requirements – height, width, monorail capacity
- Painted to your colours

- Folds down to a height of 1109 mm
- Overhead covers can be fitted between the modules
- · Quick and easy to erect or lower module
- Side access doors
- Roller doors on both ends
- 3 modules can be carried on a semitrailer giving 6 times the volume of a standard 40" container on 1 load