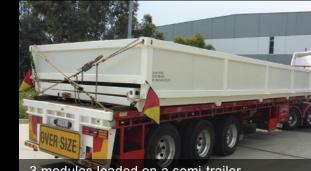

- Folds down to a height of 1109 mm
- Overhead covers can be fitted between the modules
- · Quick and easy to erect or lower module
- Side access doors
- Roller doors on both ends
- 3 modules can be carried on a semitrailer giving 6 times the volume of a standard 40" container on 1 load

3 modules loaded on a semi-trailer

Design Engineering Fabrication