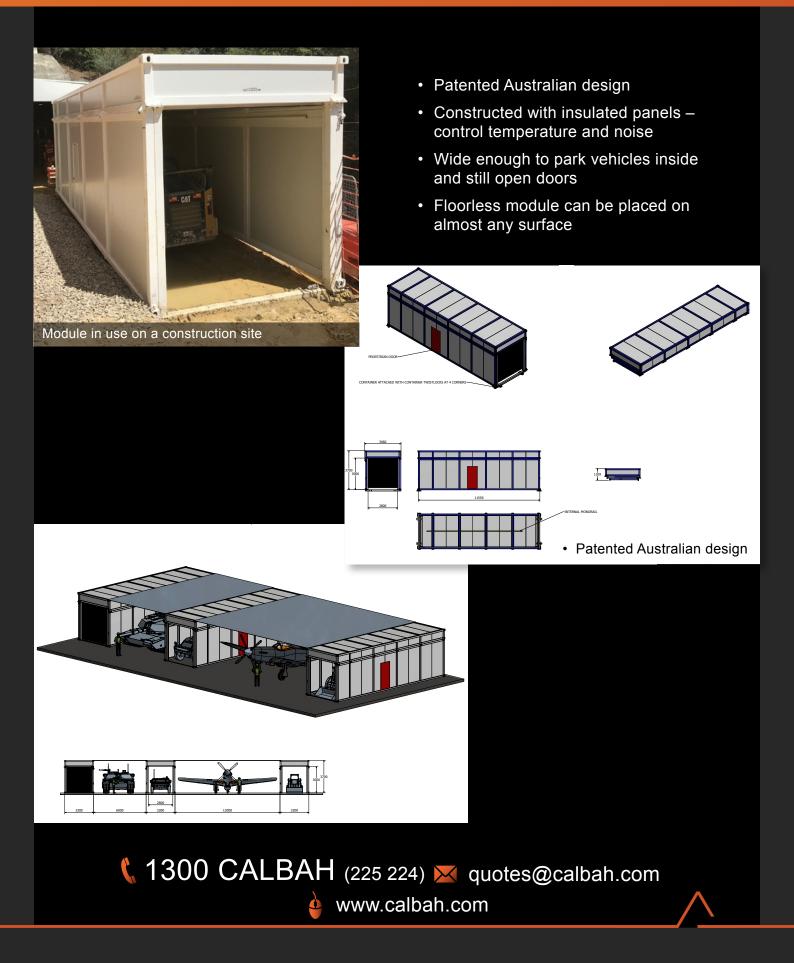

## MODULE CONTAINERS – DESIGN AND FABRICATION

- Patented Australian design
- Each module has double the volume of a standard 40" shipping container
- Overhead monorail suitable for 1000 kgs WLL
- · Lights can be fitted
- Specification can be changed to suit customer requirements – height, width, monorail capacity
- Painted to your colours

- Folds down to a height of 1109 mm
- Overhead covers can be fitted between the modules
- · Quick and easy to erect or lower module
- Side access doors
- Roller doors on both ends
- 3 modules can be carried on a semitrailer giving 6 times the volume of a standard 40" container on 1 load