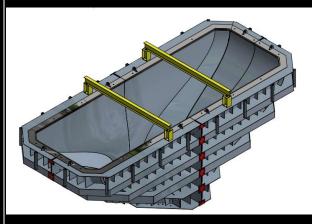

9 Tonne (12.5 cu.m)
Rail-guided, Self-tipping by Crane













#### **ROOF GIRDERS**





































#### **Concrete Dropper**





## **Diversion Flume**



















#### **WATER TREATMENT**







## TREATMENT PLANT





#### **SETTLEMENT TANKS**





SETTLEMENT TANK





















#### **HANDRAILS:**

















## **RAMPS**



## **TUNNEL LAUNCH SYSTEM**



























































#### **TUNNEL WALKWAY & HOPUP PF**



















# SITE TOILET





## **DROPPER**

















## **TUNNEL FITMENT SYSTEM**





























#### **CROSS PASSAGE**





## **Tunnel Brackets**

#### **TUNNEL SERVICE BRACKETS**





#### **TUNNEL FORM WORK**















## SERVICE BRACKET





## **FORM WORK**







## VENT CAN















#### LIFT/STRESS BEAM



#### **TUNNEL COLUMN**

















#### **REO JIG FRAME**





#### **REO CAGE FRAME**





#### **REO CAGE TRANPORT FRAME**





# 1300 CAL BAH 225 224