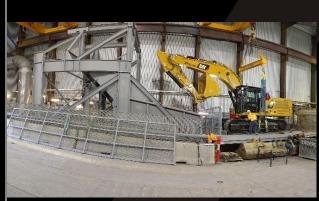

ortium Member

AS 1210, ASME, AWS D1.1

AS/NZS 1554.1, 1554.2, 1554.3,

1554.4, 1554.5, 1554.6

ISO 45001: 2018 Health and Safety

DNV 2.7-1, DNV 2.7-3

ISO 9001: 2015 Quality

ISO 14001:2015 Environment

## **QUALIFICATIONS**



















## **TUNNELLING BROCHURE**

## **EARLY WORK STRUCTURE**

















#### CENTRE DUMPING BIN – (CALBAH PATENT)

VOLUME: 13.5 m3 27T: TARE: 7t MGW: 27T

40T: VOLUME: 17.5 m3

TARE: 9t MGW: 40T





#### **CONE DUMPING BIN - WITH SAFETY SLEEVE**

VOLUME: 17.8 m3 TARE: 8t (Approx)

MGW: 40T





#### **TIPPING SKIP BIN**

RANGE OF SIZES AVILABLE. MAX. 12 m3 (20T) +DESIGN CAN BE ADJUSTED TO SUIT SITE REQUIREMENTS













#### **LOAD FRAME FOR CALBAH BIN**

FRAME WEIGHT: 13T - 17T

BIN MGW: 27T





#### **UNLOAD MUCK FRAME FOR CALBAH BIN**





UNLOAD MUCK FRAME FOR CALBAH BIN





# RECTANGULAR SELF TIPPING SKIP BIN DIRECT UNLOAD FRAME

**10T SKIPS SHOWN** 

FRAME WEIGHT: 11T (APPROX)

TARE: 10T BIN: 5T

SHOULDER OR BASE UNLOADING SUPPORT















#### **RECTANGULAR SELF TIPPING DUAL SKIP BIN** C/W UNLOAD FRAME WITH STORAGE HOPPER

10T AND 20T SKIP & STORAGE SHOWN FRAME WEIGHT: 28T (APPROX) TARE: 20T BIN: 8T and 10T BIN: 5T



#### **RECTANGULAR SELF TIPPING DUAL SKIP BIN DIRECT UNLOAD FRAME**

10T AND 20T SKIPS SHOWN FRAME WEIGHT: 11T (APPROX) TARE: 20T BIN: 8T and 10T BIN: 5T



#### **VARIOUS OTHER BIN UNLOAD DESIGNS** TO SUIT ROUND KIBBLES ALL TAILORED TO SUIT SITE REQUIREMENTS





















## **MUCKING SYSTEMS**





Spreading unload frame for wheel loader 21m Long, 40T capacity















Capacity:72t (