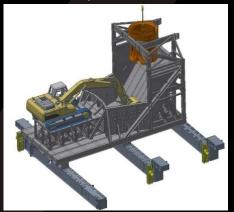

## **MUCKING SYSTEMS**

Spreading unload frame for wheel loader 21m Long, 40T capacity

Capacity:72t (30 cu.m) CAT336, 12.5cu Kibble

Capacity :60t (25 cu.m) CAT336, 12.5cu Kibble

Capacity:60t (25 cu.m) Freestand, 17.5cu Kibble

Capacity:72t (30 cu.m) Wheel Loader, 17.5 cu Kibble

WLL: 27 Tonne (12.5 cu.m) Direct to Truck

Capacity:90t (40 cu.m) CAT336, Self supporting 12.5cu Kibble

Capacity:160t (65 cu.m) CAT336, 17.5cu Kibble operator