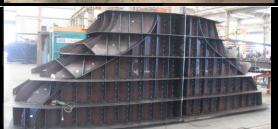

Tonne (12.5 cu.m)
Rail-guided, Self-tipping by Crane













#### **ROOF GIRDERS**





































#### **Concrete Dropper**





## **Diversion Flume**



















#### **WATER TREATMENT**







## TREATMENT PLANT





#### **SETTLEMENT TANKS**





SETTLEMENT TANK





















#### **HANDRAILS:**

















## **RAMPS**



## **TUNNEL LAUNCH SYSTEM**



























































#### **TUNNEL WALKWAY & HOPUP PF**



















# SITE TOILET





## **DROPPER**

















## **TUNNEL FITMENT SYSTEM**





























#### **CROSS PASSAGE**





## **Tunnel Brackets**

#### **TUNNEL SERVICE BRACKETS**





#### **TUNNEL FORM WORK**















## SERVICE BRACKET





## **FORM WORK**







## VENT CAN















#### LIFT/STRESS BEAM



#### **TUNNEL COLUMN**

















#### **REO JIG FRAME**





#### **REO CAGE FRAME**





#### **REO CAGE TRANPORT FRAME**





# 1300 CAL BAH 225 224