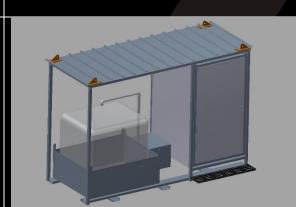

25 cu.m) Freestand, 17.5cu Kibble



Capacity:72t (30 cu.m) Wheel Loader, 17.5 cu Kibble



WLL: 27 Tonne (12.5 cu.m) Direct to Truck



Capacity:90t (40 cu.m) CAT336, Self supporting 12.5cu Kibble



Capacity:160t (65 cu.m) CAT336, 17.5cu Kibble operator



WLL: 19 Tonne (12.5 cu.m)
Rail-guided, Self-tipping by Crane













#### **ROOF GIRDERS**





































#### **Concrete Dropper**





## **Diversion Flume**



















#### **WATER TREATMENT**







## TREATMENT PLANT





#### **SETTLEMENT TANKS**





SETTLEMENT TANK





















#### **HANDRAILS:**

















## **RAMPS**



## **TUNNEL LAUNCH SYSTEM**



























































#### **TUNNEL WALKWAY & HOPUP PF**



















# SITE TOILET





## **DROPPER**

















## **TUNNEL FITMENT SYSTEM**





























#### **CROSS PASSAGE**





## **Tunnel Brackets**

#### **TUNNEL SERVICE BRACKETS**





#### **TUNNEL FORM WORK**















## SERVICE BRACKET





## **FORM WORK**







## VENT CAN















#### LIFT/STRESS BEAM



#### **TUNNEL COLUMN**

















#### **REO JIG FRAME**





#### **REO CAGE FRAME**





#### **REO CAGE TRANPORT FRAME**





# 1300 CAL BAH 225 224