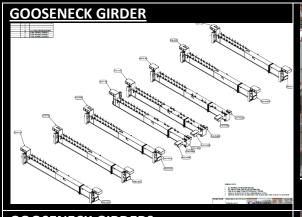

CT UNLOAD FRAME**

10T AND 20T SKIPS SHOWN FRAME WEIGHT: 11T (APPROX) TARE: 20T BIN: 8T and 10T BIN: 5T



#### **VARIOUS OTHER BIN UNLOAD DESIGNS** TO SUIT ROUND KIBBLES ALL TAILORED TO SUIT SITE REQUIREMENTS





















## **MUCKING SYSTEMS**





Spreading unload frame for wheel loader 21m Long, 40T capacity















Capacity:72t (30 cu.m) CAT336, 12.5cu Kibble

Capacity :60t (25 cu.m) CAT336, 12.5cu Kibble

Capacity:60t (25 cu.m) Freestand, 17.5cu Kibble



Capacity:72t (30 cu.m) Wheel Loader, 17.5 cu Kibble



WLL: 27 Tonne (12.5 cu.m) Direct to Truck



Capacity:90t (40 cu.m) CAT336, Self supporting 12.5cu Kibble



Capacity:160t (65 cu.m) CAT336, 17.5cu Kibble operator



WLL: 19 Tonne (12.5 cu.m)
Rail-guided, Self-tipping by Crane













#### **ROOF GIRDERS**





































#### **Concrete Dropper**





## **Diversion Flume**



















#### **WATER TREATMENT**







## TREATMENT PLANT





#### **SETTLEMENT TANKS**





SETTLEMENT TANK





















#### **HANDRAILS:**

















## **RAMPS**



## **TUNNEL LAUNCH SYSTEM**



























































#### **TUNNEL WALKWAY & HOPUP PF**



















# SITE TOILET





## **DROPPER**

















## **TUNNEL FITMENT SYSTEM**





























#### **CROSS PASSAGE**





## **Tunnel Brackets**

#### **TUNNEL SERVICE BRACKETS**





#### **TUNNEL FORM WORK**















## SERVICE BRACKET





## **FORM WORK**







## VENT CAN















#### LIFT/STRESS BEAM



#### **TUNNEL COLUMN**