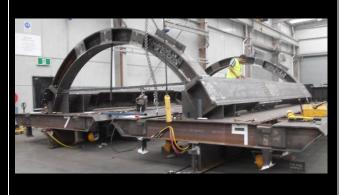

) Direct to Truck



Capacity:90t (40 cu.m) CAT336, Self supporting 12.5cu Kibble



Capacity:160t (65 cu.m) CAT336, 17.5cu Kibble operator



WLL: 19 Tonne (12.5 cu.m)
Rail-guided, Self-tipping by Crane













#### **ROOF GIRDERS**





































#### **Concrete Dropper**





## **Diversion Flume**



















#### **WATER TREATMENT**







## TREATMENT PLANT





#### **SETTLEMENT TANKS**





SETTLEMENT TANK





















#### **HANDRAILS:**

















## **RAMPS**



## **TUNNEL LAUNCH SYSTEM**



























































#### **TUNNEL WALKWAY & HOPUP PF**



















# SITE TOILET





## **DROPPER**

















## **TUNNEL FITMENT SYSTEM**





























#### **CROSS PASSAGE**





## **Tunnel Brackets**

#### **TUNNEL SERVICE BRACKETS**





#### **TUNNEL FORM WORK**















## SERVICE BRACKET





## **FORM WORK**







## VENT CAN















#### LIFT/STRESS BEAM



#### **TUNNEL COLUMN**

















#### **REO JIG FRAME**





#### **REO CAGE FRAME**





#### **REO CAGE TRANPORT FRAME**





# 1300 CAL BAH 225 224