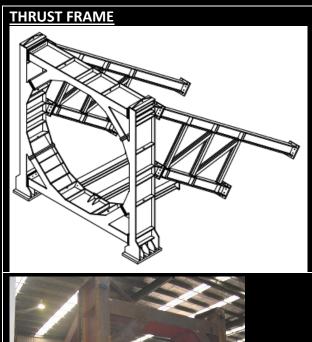

Capacity:72t (30 cu.m) CAT336, 12.5cu Kibble

Capacity :60t (25 cu.m) CAT336, 12.5cu Kibble

Capacity:60t (25 cu.m) Freestand, 17.5cu Kibble



Capacity:72t (30 cu.m) Wheel Loader, 17.5 cu Kibble



WLL: 27 Tonne (12.5 cu.m) Direct to Truck



Capacity:90t (40 cu.m) CAT336, Self supporting 12.5cu Kibble



Capacity:160t (65 cu.m) CAT336, 17.5cu Kibble operator



WLL: 19 Tonne (12.5 cu.m)
Rail-guided, Self-tipping by Crane













#### **ROOF GIRDERS**





































#### **Concrete Dropper**





## **Diversion Flume**



















#### **WATER TREATMENT**







## TREATMENT PLANT





#### **SETTLEMENT TANKS**





SETTLEMENT TANK





















#### **HANDRAILS:**

















## **RAMPS**



## **TUNNEL LAUNCH SYSTEM**



























































#### **TUNNEL WALKWAY & HOPUP PF**



















# SITE TOILET





## **DROPPER**

















## **TUNNEL FITMENT SYSTEM**





























#### **CROSS PASSAGE**





## **Tunnel Brackets**

#### **TUNNEL SERVICE BRACKETS**





#### **TUNNEL FORM WORK**















## SERVICE BRACKET





## **FORM WORK**







## VENT CAN















#### LIFT/STRESS BEAM



#### **TUNNEL COLUMN**

















#### **REO JIG FRAME**





#### **REO CAGE FRAME**





#### **REO CAGE TRANPORT FRAME**





# 1300 CAL BAH 225 224