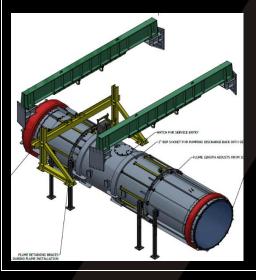

10T BIN: 5T



#### **VARIOUS OTHER BIN UNLOAD DESIGNS** TO SUIT ROUND KIBBLES ALL TAILORED TO SUIT SITE REQUIREMENTS





















## **MUCKING SYSTEMS**





Spreading unload frame for wheel loader 21m Long, 40T capacity















Capacity:72t (30 cu.m) CAT336, 12.5cu Kibble

Capacity :60t (25 cu.m) CAT336, 12.5cu Kibble

Capacity:60t (25 cu.m) Freestand, 17.5cu Kibble



Capacity:72t (30 cu.m) Wheel Loader, 17.5 cu Kibble



WLL: 27 Tonne (12.5 cu.m) Direct to Truck



Capacity:90t (40 cu.m) CAT336, Self supporting 12.5cu Kibble



Capacity:160t (65 cu.m) CAT336, 17.5cu Kibble operator



WLL: 19 Tonne (12.5 cu.m)
Rail-guided, Self-tipping by Crane













#### **ROOF GIRDERS**





































#### **Concrete Dropper**





## **Diversion Flume**



















#### **WATER TREATMENT**







## TREATMENT PLANT





#### **SETTLEMENT TANKS**





SETTLEMENT TANK





















#### **HANDRAILS:**

















## **RAMPS**



## **TUNNEL LAUNCH SYSTEM**



























































#### **TUNNEL WALKWAY & HOPUP PF**



















# SITE TOILET





## **DROPPER**

















## **TUNNEL FITMENT SYSTEM**





























#### **CROSS PASSAGE**





## **Tunnel Brackets**

#### **TUNNEL SERVICE BRACKETS**





#### **TUNNEL FORM WORK**















## SERVICE BRACKET





## **FORM WORK**







## VENT CAN















#### LIFT/STRESS BEAM



#### **TUNNEL COLUMN**

















#### **REO JIG FRAME**





#### **REO CAGE FRAME**





#### **REO CAGE TRANPORT FR