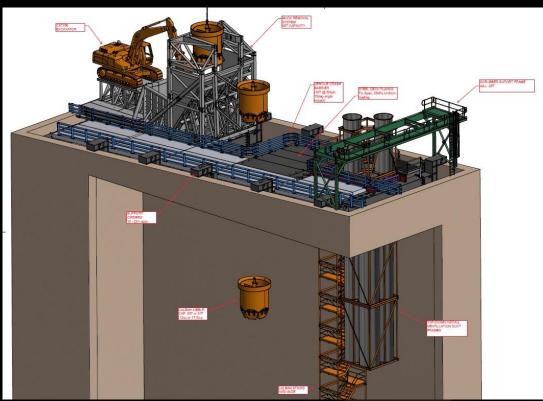

drawings

Hydraulic, Mechanical, Electrical,

Spooling and Heavy Fabrication.

Highly Experienced in Tunnelling,

Infrastructure, Mining, Oil & Gas, Rail

and General Engineering

Practical Design through to

Commissioning

Qualified Project Managers

#### **INDUSTRY SECTORS**

- Oil & Gas
- Tunnelling
- Rail
- Infrastructure
- Specialized Machinery Design & Manufacture
- General Engineering
- Mining

#### CERTIFICATIONS

ASI Environmental Sustainability

Charter Member Platinum

Avetta Consortium Member

AS 1210, ASME, AWS D1.1

AS/NZS 1554.1, 1554.2, 1554.3,

1554.4, 1554.5, 1554.6

ISO 45001: 2018 Health and Safety

DNV 2.7-1, DNV 2.7-3

ISO 9001: 2015 Quality

ISO 14001:2015 Environment

## **QUALIFICATIONS**



















## **TUNNELLING BROCHURE**

## **EARLY WORK STRUCTURE**

















#### CENTRE DUMPING BIN – (CALBAH PATENT)

VOLUME: 13.5 m3 27T: TARE: 7t MGW: 27T

40T: VOLUME: 17.5 m3

TARE: 9t MGW: 40T





#### **CONE DUMPING BIN - WITH SAFETY SLEEVE**

VOLUME: 17.8 m3 TARE: 8t (Approx)

MGW: 40T





#### **TIPPING SKIP BIN**

RANGE OF SIZES AVILABLE. MAX. 12 m3 (20T) +DESIGN CAN BE ADJUSTED TO SUIT SITE REQUIREMENTS













#### **LOAD FRAME FOR CALBAH BIN**

FRAME WEIGHT: 13T - 17T

BIN MGW: 27T





#### **UNLOAD MUCK FRAME FOR CALBAH BIN**





UNLOAD MUCK FRAME FOR CALBAH BIN





# RECTANGULAR SELF TIPPING SKIP BIN DIRECT UNLOAD FRAME

**10T SKIPS SHOWN** 

FRAME WEIGHT: 11T (APPROX)

TARE: 10T BIN: 5T

SHOULDER OR BASE UNLOADING SUPPORT















#### **RECTANGULAR SELF TIPPING DUAL SKIP BIN** C/W UNLOAD FRAME WITH STORAGE HOPPER

1