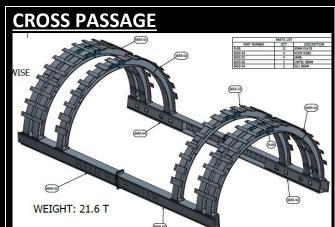

WLL: 27 Tonne (12.5 cu.m) Direct to Truck



Capacity:90t (40 cu.m) CAT336, Self supporting 12.5cu Kibble



Capacity:160t (65 cu.m) CAT336, 17.5cu Kibble operator



WLL: 19 Tonne (12.5 cu.m)
Rail-guided, Self-tipping by Crane













#### **ROOF GIRDERS**





































#### **Concrete Dropper**





## **Diversion Flume**



















#### **WATER TREATMENT**







## TREATMENT PLANT





#### **SETTLEMENT TANKS**





SETTLEMENT TANK





















#### **HANDRAILS:**

















## **RAMPS**



## **TUNNEL LAUNCH SYSTEM**



























































#### **TUNNEL WALKWAY & HOPUP PF**



















# SITE TOILET





## **DROPPER**

















## **TUNNEL FITMENT SYSTEM**





























#### **CROSS PASSAGE**





## **Tunnel Brackets**

#### **TUNNEL SERVICE BRACKETS**





#### **TUNNEL FORM WORK**















## SERVICE BRACKET





## **FORM WORK**







## VENT CAN















#### LIFT/STRESS BEAM



#### **TUNNEL COLUMN**

















#### **REO JIG FRAME**





#### **REO CAGE FRAME**





#### **REO CAGE TRANPORT FRAME**





# 1300 CAL BAH 225 224