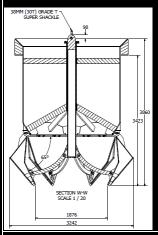

#### CENTRE DUMPING BIN – (CALBAH PATENT)

VOLUME: 13.5 m3 27T: TARE: 7t MGW: 27T

40T: VOLUME: 17.5 m3

TARE: 9t MGW: 40T