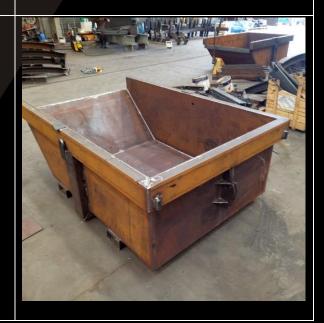

#### **TIPPING SKIP BIN**

RANGE OF SIZES AVILABLE. MAX. 12 m3 (20T) +DESIGN CAN BE ADJUSTED TO SUIT SITE REQUIREMENTS