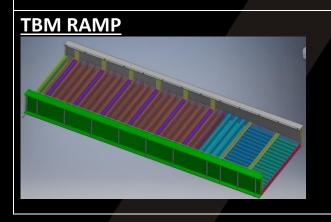

, 17.5 cu Kibble



WLL: 27 Tonne (12.5 cu.m) Direct to Truck



Capacity:90t (40 cu.m) CAT336, Self supporting 12.5cu Kibble



Capacity:160t (65 cu.m) CAT336, 17.5cu Kibble operator



WLL: 19 Tonne (12.5 cu.m)
Rail-guided, Self-tipping by Crane













#### **ROOF GIRDERS**





































#### **Concrete Dropper**





## **Diversion Flume**



















#### **WATER TREATMENT**







## TREATMENT PLANT





#### **SETTLEMENT TANKS**





SETTLEMENT TANK





















#### **HANDRAILS:**

















## **RAMPS**



## **TUNNEL LAUNCH SYSTEM**



























































#### **TUNNEL WALKWAY & HOPUP PF**



















# SITE TOILET





## **DROPPER**

















## **TUNNEL FITMENT SYSTEM**





























#### **CROSS PASSAGE**





## **Tunnel Brackets**

#### **TUNNEL SERVICE BRACKETS**





#### **TUNNEL FORM WORK**















## SERVICE BRACKET





## **FORM WORK**







## VENT CAN















#### LIFT/STRESS BEAM



#### **TUNNEL COLUMN**

















#### **REO JIG FRAME**





#### **REO CAGE FRAME**





#### **REO CAGE TRANPORT FRAME**





# 1300 CAL BAH 225 224