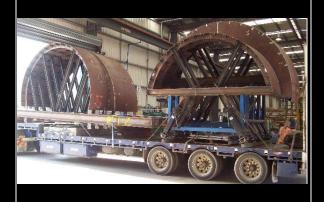

60t (65 cu.m) CAT336, 17.5cu Kibble operator



WLL: 19 Tonne (12.5 cu.m)
Rail-guided, Self-tipping by Crane













#### **ROOF GIRDERS**





































#### **Concrete Dropper**





## **Diversion Flume**



















#### **WATER TREATMENT**







## TREATMENT PLANT





#### **SETTLEMENT TANKS**





SETTLEMENT TANK





















#### **HANDRAILS:**

















## **RAMPS**



## **TUNNEL LAUNCH SYSTEM**



























































#### **TUNNEL WALKWAY & HOPUP PF**



















# SITE TOILET





## **DROPPER**

















## **TUNNEL FITMENT SYSTEM**





























#### **CROSS PASSAGE**





## **Tunnel Brackets**

#### **TUNNEL SERVICE BRACKETS**





#### **TUNNEL FORM WORK**















## SERVICE BRACKET





## **FORM WORK**







## VENT CAN















#### LIFT/STRESS BEAM



#### **TUNNEL COLUMN**

















#### **REO JIG FRAME**





#### **REO CAGE FRAME**





#### **REO CAGE TRANPORT FRAME**





# 1300 CAL BAH 225 224