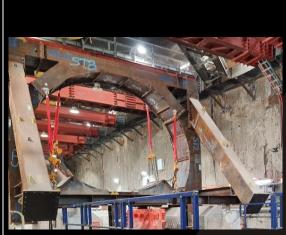

Capacity:72t (30 cu.m) CAT336, 12.5cu Kibble

Capacity :60t (25 cu.m) CAT336, 12.5cu Kibble

Capacity:60t (25 cu.m) Freestand, 17.5cu Kibble



Capacity:72t (30 cu.m) Wheel Loader, 17.5 cu Kibble



WLL: 27 Tonne (12.5 cu.m) Direct to Truck



Capacity:90t (40 cu.m) CAT336, Self supporting 12.5cu Kibble



Capacity:160t (65 cu.m) CAT336, 17.5cu Kibble operator



WLL: 19 Tonne (12.5 cu.m)
Rail-guided, Self-tipping by Crane













#### **ROOF GIRDERS**





































#### **Concrete Dropper**





## **Diversion Flume**



















#### **WATER TREATMENT**







## TREATMENT PLANT





#### **SETTLEMENT TANKS**





SETTLEMENT TANK





















#### **HANDRAILS:**

















## **RAMPS**



## **TUNNEL LAUNCH SYSTEM**



























































#### **TUNNEL WALKWAY & HOPUP PF**



















# SITE TOILET





## **DROPPER**

















## **TUNNEL FITMENT SYSTEM**





























#### **CROSS PASSAGE**





## **Tunnel Brackets**

#### **TUNNEL SERVICE BRACKETS**





#### **TUNNEL FORM WORK**















## SERVICE BRACKET





## **FORM WORK**







## VENT CAN















#### LIFT/STRESS BEAM



#### **TUNNEL COLUMN**

















#### **REO JIG FRAME**





#### **REO CAGE FRAME**





#### **REO CAGE TRANPORT FRAME**





# 1300 CAL BAH 225 224