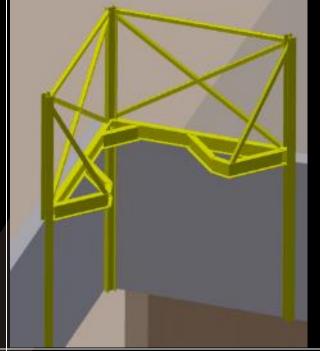

#### **LOAD FRAME FOR CALBAH BIN**

FRAME WEIGHT: 13T - 17T

BIN MGW: 27T





#### **UNLOAD MUCK FRAME FOR CALBAH BIN**





UNLOAD MUCK FRAME FOR CALBAH BIN





# RECTANGULAR SELF TIPPING SKIP BIN DIRECT UNLOAD FRAME

**10T SKIPS SHOWN** 

FRAME WEIGHT: 11T (APPROX)

TARE: 10T BIN: 5T

SHOULDER OR BASE UNLOADING SUPPORT















#### **RECTANGULAR SELF TIPPING DUAL SKIP BIN** C/W UNLOAD FRAME WITH STORAGE HOPPER

10T AND 20T SKIP & STORAGE SHOWN FRAME WEIGHT: 28T (APPROX) TARE: 20T BIN: 8T and 10T BIN: 5T



#### **RECTANGULAR SELF TIPPING DUAL SKIP BIN DIRECT UNLOAD FRAME**

10T AND 20T SKIPS SHOWN FRAME WEIGHT: 11T (APPROX) TARE: 20T BIN: 8T and 10T BIN: 5T



#### **VARIOUS OTHER BIN UNLOAD DESIGNS** TO SUIT ROUND KIBBLES ALL TAILORED TO SUIT SITE REQUIREMENTS





















## **MUCKING SYSTEMS**





Spreading unload frame for wheel loader 21m Long, 40T capacity















Capacity:72t (30 cu.m) CAT336, 12.5cu Kibble

Capacity :60t (25 cu.m) CAT336, 12.5cu Kibble

Capacity:60t (25 cu.m) Freestand, 17.5cu Kibble



Capacity:72t (30 cu.m) Wheel Loader, 17.5 cu Kibble



WLL: 27 Tonne (12.5 cu.m) Direct to Truck



Capacity:90t (40 cu.m) CAT336, Self supporting 12.5cu Kibble



Capacity:160t (65 cu.m) CAT336, 17.5cu Kibble operator



WLL: 19 Tonne (12.5 cu.m)
Rail-guided, Self-tipping by Crane













#### **ROOF GIRDERS**





































#### **Concrete Dropper**





## **Diversion Flume**



















#### **WATER TREATMENT**







## TREATMENT PLANT





#### **SETTLEMENT TANKS**





SETTLEMENT TANK