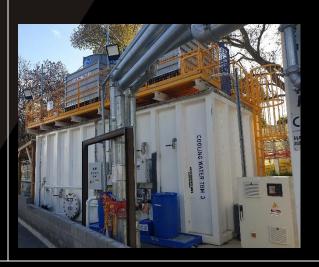

## **MUCKING SYSTEMS**





Spreading unload frame for wheel loader 21m Long, 40T capacity















Capacity:72t (30 cu.m) CAT336, 12.5cu Kibble

Capacity :60t (25 cu.m) CAT336, 12.5cu Kibble

Capacity:60t (25 cu.m) Freestand, 17.5cu Kibble



Capacity:72t (30 cu.m) Wheel Loader, 17.5 cu Kibble



WLL: 27 Tonne (12.5 cu.m) Direct to Truck



Capacity:90t (40 cu.m) CAT336, Self supporting 12.5cu Kibble



Capacity:160t (65 cu.m) CAT336, 17.5cu Kibble operator



WLL: 19 Tonne (12.5 cu.m)
Rail-guided, Self-tipping by Crane













#### **ROOF GIRDERS**





































#### **Concrete Dropper**





## **Diversion Flume**



















#### **WATER TREATMENT**







## TREATMENT PLANT





#### **SETTLEMENT TANKS**





SETTLEMENT TANK





















#### **HANDRAILS:**

















## **RAMPS**



## **TUNNEL LAUNCH SYSTEM**



























































#### **TUNNEL WALKWAY & HOPUP PF**



















# SITE TOILET





## **DROPPER**

















## **TUNNEL FITMENT SYSTEM**





























#### **CROSS PASSAGE**





## **Tunnel Brackets**

#### **TUNNEL SERVICE BRACKETS**





#### **TUNNEL FORM WORK**















## SERVICE BRACKET





## **FORM WORK**







## VENT CAN















#### LIFT/STRESS BEAM



#### **TUNNEL COLUMN**

















#### **REO JIG FRAME**





#### **REO CAGE FRAME**





#### **REO CAGE TRANPORT FRAME**





# 1300 CAL BAH 225 224