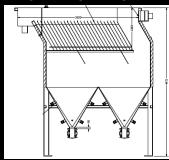

D DESIGNS** TO SUIT ROUND KIBBLES ALL TAILORED TO SUIT SITE REQUIREMENTS





















## **MUCKING SYSTEMS**





Spreading unload frame for wheel loader 21m Long, 40T capacity















Capacity:72t (30 cu.m) CAT336, 12.5cu Kibble

Capacity :60t (25 cu.m) CAT336, 12.5cu Kibble

Capacity:60t (25 cu.m) Freestand, 17.5cu Kibble



Capacity:72t (30 cu.m) Wheel Loader, 17.5 cu Kibble



WLL: 27 Tonne (12.5 cu.m) Direct to Truck



Capacity:90t (40 cu.m) CAT336, Self supporting 12.5cu Kibble



Capacity:160t (65 cu.m) CAT336, 17.5cu Kibble operator



WLL: 19 Tonne (12.5 cu.m)
Rail-guided, Self-tipping by Crane













#### **ROOF GIRDERS**





































#### **Concrete Dropper**





## **Diversion Flume**



















#### **WATER TREATMENT**







## TREATMENT PLANT





#### **SETTLEMENT TANKS**





SETTLEMENT TANK





















#### **HANDRAILS:**

















## **RAMPS**



## **TUNNEL LAUNCH SYSTEM**



























































#### **TUNNEL WALKWAY & HOPUP PF**



















# SITE TOILET





## **DROPPER**

















## **TUNNEL FITMENT SYSTEM**





























#### **CROSS PASSAGE**





## **Tunnel Brackets**

#### **TUNNEL SERVICE BRACKETS**





#### **TUNNEL FORM WORK**















## SERVICE BRACKET





## **FORM WORK**







## VENT CAN















#### LIFT/STRESS BEAM



#### **TUNNEL COLUMN**

















#### **REO JIG FRAME**





#### **REO CAGE FRAME**





#### **REO CAGE TRANPORT FRAME**





# 1300 CAL BAH 225 224