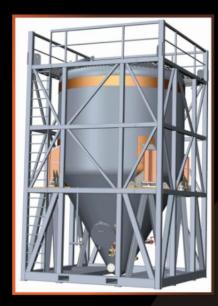

#### CENTRE DUMPING BIN – (CALBAH PATENT)

VOLUME: 13.5 m3 27T: TARE: 7t MGW: 27T

40T: VOLUME: 17.5 m3

TARE: 9t MGW: 40T