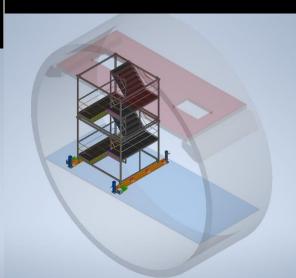

ble

Capacity:60t (25 cu.m) Freestand, 17.5cu Kibble



Capacity:72t (30 cu.m) Wheel Loader, 17.5 cu Kibble



WLL: 27 Tonne (12.5 cu.m) Direct to Truck



Capacity:90t (40 cu.m) CAT336, Self supporting 12.5cu Kibble



Capacity:160t (65 cu.m) CAT336, 17.5cu Kibble operator



WLL: 19 Tonne (12.5 cu.m)
Rail-guided, Self-tipping by Crane













#### **ROOF GIRDERS**





































#### **Concrete Dropper**





## **Diversion Flume**



















#### **WATER TREATMENT**







## TREATMENT PLANT





#### **SETTLEMENT TANKS**





SETTLEMENT TANK





















#### **HANDRAILS:**

















## **RAMPS**



## **TUNNEL LAUNCH SYSTEM**



























































#### **TUNNEL WALKWAY & HOPUP PF**



















# SITE TOILET





## **DROPPER**

















## **TUNNEL FITMENT SYSTEM**





























#### **CROSS PASSAGE**





## **Tunnel Brackets**

#### **TUNNEL SERVICE BRACKETS**





#### **TUNNEL FORM WORK**















## SERVICE BRACKET





## **FORM WORK**







## VENT CAN















#### LIFT/STRESS BEAM



#### **TUNNEL COLUMN**

















#### **REO JIG FRAME**





#### **REO CAGE FRAME**





#### **REO CAGE TRANPORT FRAME**





# 1300 CAL BAH 225 224