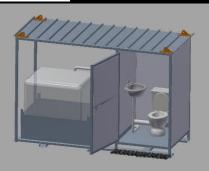

(25 cu.m) Freestand, 17.5cu Kibble



Capacity:72t (30 cu.m) Wheel Loader, 17.5 cu Kibble



WLL: 27 Tonne (12.5 cu.m) Direct to Truck



Capacity:90t (40 cu.m) CAT336, Self supporting 12.5cu Kibble



Capacity:160t (65 cu.m) CAT336, 17.5cu Kibble operator



WLL: 19 Tonne (12.5 cu.m)
Rail-guided, Self-tipping by Crane













#### **ROOF GIRDERS**





































#### **Concrete Dropper**





## **Diversion Flume**



















#### **WATER TREATMENT**







## TREATMENT PLANT





#### **SETTLEMENT TANKS**





SETTLEMENT TANK





















#### **HANDRAILS:**

















## **RAMPS**



## **TUNNEL LAUNCH SYSTEM**



























































#### **TUNNEL WALKWAY & HOPUP PF**



















# SITE TOILET





## **DROPPER**

















## **TUNNEL FITMENT SYSTEM**





























#### **CROSS PASSAGE**





## **Tunnel Brackets**

#### **TUNNEL SERVICE BRACKETS**





#### **TUNNEL FORM WORK**















## SERVICE BRACKET





## **FORM WORK**







## VENT CAN















#### LIFT/STRESS BEAM



#### **TUNNEL COLUMN**

















#### **REO JIG FRAME**





#### **REO CAGE FRAME**





#### **REO CAGE TRANPORT FRAME**





# 1300 CAL BAH 225 224