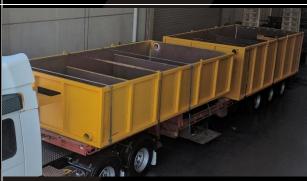

#### **TIPPING SKIP BIN**

RANGE OF SIZES AVILABLE. MAX. 12 m3 (20T) +DESIGN CAN BE ADJUSTED TO SUIT SITE REQUIREMENTS