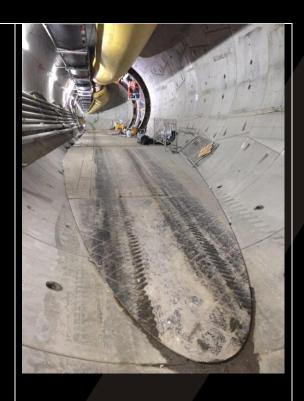

Loader, 17.5 cu Kibble



WLL: 27 Tonne (12.5 cu.m) Direct to Truck



Capacity:90t (40 cu.m) CAT336, Self supporting 12.5cu Kibble



Capacity:160t (65 cu.m) CAT336, 17.5cu Kibble operator



WLL: 19 Tonne (12.5 cu.m)
Rail-guided, Self-tipping by Crane













#### **ROOF GIRDERS**





































#### **Concrete Dropper**





## **Diversion Flume**



















#### **WATER TREATMENT**







## TREATMENT PLANT





#### **SETTLEMENT TANKS**





SETTLEMENT TANK





















#### **HANDRAILS:**

















## **RAMPS**



## **TUNNEL LAUNCH SYSTEM**



























































#### **TUNNEL WALKWAY & HOPUP PF**



















# SITE TOILET





## **DROPPER**

















## **TUNNEL FITMENT SYSTEM**





























#### **CROSS PASSAGE**





## **Tunnel Brackets**

#### **TUNNEL SERVICE BRACKETS**





#### **TUNNEL FORM WORK**















## SERVICE BRACKET





## **FORM WORK**







## VENT CAN















#### LIFT/STRESS BEAM



#### **TUNNEL COLUMN**

















#### **REO JIG FRAME**





#### **REO CAGE FRAME**





#### **REO CAGE TRANPORT FRAME**





# 1300 CAL BAH 225 224