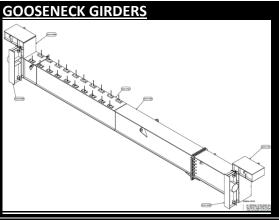

NLOAD FRAME**

10T AND 20T SKIPS SHOWN FRAME WEIGHT: 11T (APPROX) TARE: 20T BIN: 8T and 10T BIN: 5T



#### **VARIOUS OTHER BIN UNLOAD DESIGNS** TO SUIT ROUND KIBBLES ALL TAILORED TO SUIT SITE REQUIREMENTS





















## **MUCKING SYSTEMS**





Spreading unload frame for wheel loader 21m Long, 40T capacity















Capacity:72t (30 cu.m) CAT336, 12.5cu Kibble

Capacity :60t (25 cu.m) CAT336, 12.5cu Kibble

Capacity:60t (25 cu.m) Freestand, 17.5cu Kibble



Capacity:72t (30 cu.m) Wheel Loader, 17.5 cu Kibble



WLL: 27 Tonne (12.5 cu.m) Direct to Truck



Capacity:90t (40 cu.m) CAT336, Self supporting 12.5cu Kibble



Capacity:160t (65 cu.m) CAT336, 17.5cu Kibble operator



WLL: 19 Tonne (12.5 cu.m)
Rail-guided, Self-tipping by Crane













#### **ROOF GIRDERS**





































#### **Concrete Dropper**





## **Diversion Flume**



















#### **WATER TREATMENT**







## TREATMENT PLANT





#### **SETTLEMENT TANKS**





SETTLEMENT TANK





















#### **HANDRAILS:**

















## **RAMPS**



## **TUNNEL LAUNCH SYSTEM**



























































#### **TUNNEL WALKWAY & HOPUP PF**



















# SITE TOILET





## **DROPPER**

















## **TUNNEL FITMENT SYSTEM**





























#### **CROSS PASSAGE**





## **Tunnel Brackets**

#### **TUNNEL SERVICE BRACKETS**





#### **TUNNEL FORM WORK**















## SERVICE BRACKET





## **FORM WORK**







## VENT CAN















#### LIFT/STRESS BEAM



#### **TUNNEL COLUMN**