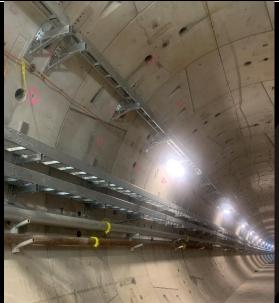

e operator



WLL: 19 Tonne (12.5 cu.m)
Rail-guided, Self-tipping by Crane













#### **ROOF GIRDERS**





































#### **Concrete Dropper**





## **Diversion Flume**



















#### **WATER TREATMENT**







## TREATMENT PLANT





#### **SETTLEMENT TANKS**





SETTLEMENT TANK





















#### **HANDRAILS:**

















## **RAMPS**



## **TUNNEL LAUNCH SYSTEM**



























































#### **TUNNEL WALKWAY & HOPUP PF**



















# SITE TOILET





## **DROPPER**

















## **TUNNEL FITMENT SYSTEM**





























#### **CROSS PASSAGE**





## **Tunnel Brackets**

#### **TUNNEL SERVICE BRACKETS**





#### **TUNNEL FORM WORK**















## SERVICE BRACKET





## **FORM WORK**







## VENT CAN















#### LIFT/STRESS BEAM



#### **TUNNEL COLUMN**

















#### **REO JIG FRAME**





#### **REO CAGE FRAME**





#### **REO CAGE TRANPORT FRAME**





# 1300 CAL BAH 225 224