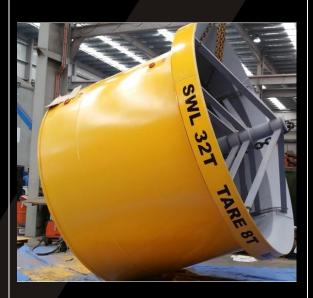

#### CENTRE DUMPING BIN – (CALBAH PATENT)

VOLUME: 13.5 m3 27T: TARE: 7t MGW: 27T

40T: VOLUME: 17.5 m3

TARE: 9t MGW: 40T