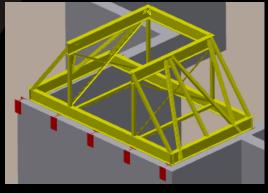

#### **LOAD FRAME FOR CALBAH BIN**

FRAME WEIGHT: 13T - 17T

BIN MGW: 27T





#### **UNLOAD MUCK FRAME FOR CALBAH BIN**





UNLOAD MUCK FRAME FOR CALBAH BIN





# RECTANGULAR SELF TIPPING SKIP BIN DIRECT UNLOAD FRAME

**10T SKIPS SHOWN** 

FRAME WEIGHT: 11T (APPROX)

TARE: 10T BIN: 5T

SHOULDER OR BASE UNLOADING SUPPORT















#### **RECTANGULAR SELF TIPPING DUAL SKIP BIN** C/W UNLOAD FRAME WITH STORAGE HOPPER

10T AND 20T SKIP & STORAGE SHOWN FRAME WEIGHT: 28T (APPROX) TARE: 20T BIN: 8T and 10T BIN: 5T



#### **RECTANGULAR SELF TIPPING DUAL SKIP BIN DIRECT UNLOAD FRAME**

10T AND 20T SKIPS SHOWN FRAME WEIGHT: 11T (APPROX) TARE: 20T BIN: 8T and 10T BIN: 5T



#### **VARIOUS OTHER BIN UNLOAD DESIGNS** TO SUIT ROUND KIBBLES ALL TAILORED TO SUIT SITE REQUIREMENTS





















## **MUCKING SYSTEMS**





Spreading unload frame for wheel loader 21m Long, 40T capacity















Capacity:72t (30 cu.m) CAT336, 12.5cu Kibble

Capacity :60t (25 cu.m) CAT336, 12.5cu Kibble

Capacity:60t (25 cu.m) Freestand, 17.5cu Kibble



Capacity:72t (30 cu.m) Wheel Loader, 17.5 cu Kibble



WLL: 27 Tonne (12.5 cu.m) Direct to Truck



Capacity:90t (40 cu.m) CAT336, Self supporting 12.5cu Kibble



Capacity:160t (65 cu.m) CAT336, 17.5cu Kibble operator



WLL: 19 Tonne (12.5 cu.m)
Rail-guided, Self-tipping by Crane













#### **ROOF GIRDERS**





































#### **Concrete Dropper**





## **Diversion Flume**



















#### **WATER TREATMENT**







## TREATMENT PLANT





#### **SETTLEMENT TANKS**





SETTLEMENT TANK