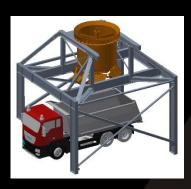

#### **CONE DUMPING BIN - WITH SAFETY SLEEVE**

VOLUME: 17.8 m3 TARE: 8t (Approx)

MGW: 40T