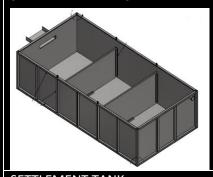

SITE REQUIREMENTS





















## **MUCKING SYSTEMS**





Spreading unload frame for wheel loader 21m Long, 40T capacity















Capacity:72t (30 cu.m) CAT336, 12.5cu Kibble

Capacity :60t (25 cu.m) CAT336, 12.5cu Kibble

Capacity:60t (25 cu.m) Freestand, 17.5cu Kibble



Capacity:72t (30 cu.m) Wheel Loader, 17.5 cu Kibble



WLL: 27 Tonne (12.5 cu.m) Direct to Truck



Capacity:90t (40 cu.m) CAT336, Self supporting 12.5cu Kibble



Capacity:160t (65 cu.m) CAT336, 17.5cu Kibble operator



WLL: 19 Tonne (12.5 cu.m)
Rail-guided, Self-tipping by Crane













#### **ROOF GIRDERS**





































#### **Concrete Dropper**





## **Diversion Flume**



















#### **WATER TREATMENT**







## TREATMENT PLANT





#### **SETTLEMENT TANKS**





SETTLEMENT TANK





















#### **HANDRAILS:**

















## **RAMPS**



## **TUNNEL LAUNCH SYSTEM**



























































#### **TUNNEL WALKWAY & HOPUP PF**



















# SITE TOILET





## **DROPPER**

















## **TUNNEL FITMENT SYSTEM**





























#### **CROSS PASSAGE**





## **Tunnel Brackets**

#### **TUNNEL SERVICE BRACKETS**





#### **TUNNEL FORM WORK**















## SERVICE BRACKET





## **FORM WORK**







## VENT CAN















#### LIFT/STRESS BEAM



#### **TUNNEL COLUMN**

















#### **REO JIG FRAME**





#### **REO CAGE FRAME**





#### **REO CAGE TRANPORT FRAME**





# 1300 CAL BAH 225 224