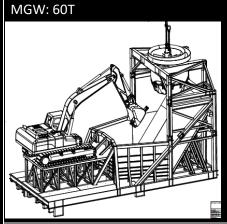

#### CENTRE DUMPING BIN – (CALBAH PATENT)

VOLUME: 13.5 m3 27T: TARE: 7t MGW: 27T

40T: VOLUME: 17.5 m3

TARE: 9t MGW: 40T