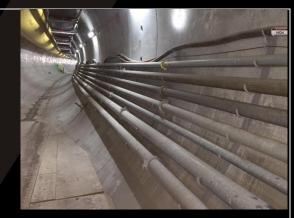

ing 12.5cu Kibble



Capacity:160t (65 cu.m) CAT336, 17.5cu Kibble operator



WLL: 19 Tonne (12.5 cu.m)
Rail-guided, Self-tipping by Crane













#### **ROOF GIRDERS**





































#### **Concrete Dropper**





## **Diversion Flume**



















#### **WATER TREATMENT**







## TREATMENT PLANT





#### **SETTLEMENT TANKS**





SETTLEMENT TANK





















#### **HANDRAILS:**

















## **RAMPS**



## **TUNNEL LAUNCH SYSTEM**



























































#### **TUNNEL WALKWAY & HOPUP PF**



















# SITE TOILET





## **DROPPER**

















## **TUNNEL FITMENT SYSTEM**





























#### **CROSS PASSAGE**





## **Tunnel Brackets**

#### **TUNNEL SERVICE BRACKETS**





#### **TUNNEL FORM WORK**















## SERVICE BRACKET





## **FORM WORK**







## VENT CAN















#### LIFT/STRESS BEAM



#### **TUNNEL COLUMN**

















#### **REO JIG FRAME**





#### **REO CAGE FRAME**





#### **REO CAGE TRANPORT FRAME**





# 1300 CAL BAH 225 224