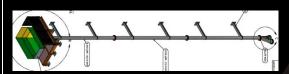

PPROX) TARE: 20T BIN: 8T and 10T BIN: 5T



#### **VARIOUS OTHER BIN UNLOAD DESIGNS** TO SUIT ROUND KIBBLES ALL TAILORED TO SUIT SITE REQUIREMENTS





















## **MUCKING SYSTEMS**





Spreading unload frame for wheel loader 21m Long, 40T capacity















Capacity:72t (30 cu.m) CAT336, 12.5cu Kibble

Capacity :60t (25 cu.m) CAT336, 12.5cu Kibble

Capacity:60t (25 cu.m) Freestand, 17.5cu Kibble



Capacity:72t (30 cu.m) Wheel Loader, 17.5 cu Kibble



WLL: 27 Tonne (12.5 cu.m) Direct to Truck



Capacity:90t (40 cu.m) CAT336, Self supporting 12.5cu Kibble



Capacity:160t (65 cu.m) CAT336, 17.5cu Kibble operator



WLL: 19 Tonne (12.5 cu.m)
Rail-guided, Self-tipping by Crane













#### **ROOF GIRDERS**





































#### **Concrete Dropper**





## **Diversion Flume**



















#### **WATER TREATMENT**







## TREATMENT PLANT





#### **SETTLEMENT TANKS**





SETTLEMENT TANK





















#### **HANDRAILS:**

















## **RAMPS**



## **TUNNEL LAUNCH SYSTEM**



























































#### **TUNNEL WALKWAY & HOPUP PF**



















# SITE TOILET





## **DROPPER**

















## **TUNNEL FITMENT SYSTEM**





























#### **CROSS PASSAGE**





## **Tunnel Brackets**

#### **TUNNEL SERVICE BRACKETS**





#### **TUNNEL FORM WORK**















## SERVICE BRACKET





## **FORM WORK**







## VENT CAN















#### LIFT/STRESS BEAM



#### **TUNNEL COLUMN**

















#### **REO JIG FRAME**





#### **REO CAGE FRAME**