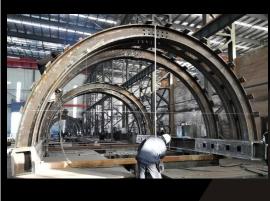

WLL: 27 Tonne (12.5 cu.m) Direct to Truck



Capacity:90t (40 cu.m) CAT336, Self supporting 12.5cu Kibble



Capacity:160t (65 cu.m) CAT336, 17.5cu Kibble operator



WLL: 19 Tonne (12.5 cu.m)
Rail-guided, Self-tipping by Crane













#### **ROOF GIRDERS**





































#### **Concrete Dropper**





## **Diversion Flume**



















#### **WATER TREATMENT**







## TREATMENT PLANT





#### **SETTLEMENT TANKS**





SETTLEMENT TANK





















#### **HANDRAILS:**

















## **RAMPS**



## **TUNNEL LAUNCH SYSTEM**



























































#### **TUNNEL WALKWAY & HOPUP PF**



















# SITE TOILET





## **DROPPER**

















## **TUNNEL FITMENT SYSTEM**





























#### **CROSS PASSAGE**





## **Tunnel Brackets**

#### **TUNNEL SERVICE BRACKETS**





#### **TUNNEL FORM WORK**















## SERVICE BRACKET





## **FORM WORK**







## VENT CAN















#### LIFT/STRESS BEAM



#### **TUNNEL COLUMN**

















#### **REO JIG FRAME**





#### **REO CAGE FRAME**





#### **REO CAGE TRANPORT FRAME**





# 1300 CAL BAH 225 224