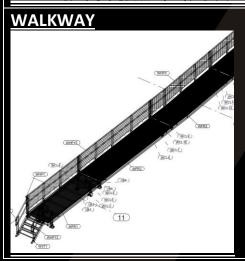

AME**

10T AND 20T SKIPS SHOWN FRAME WEIGHT: 11T (APPROX) TARE: 20T BIN: 8T and 10T BIN: 5T



#### **VARIOUS OTHER BIN UNLOAD DESIGNS** TO SUIT ROUND KIBBLES ALL TAILORED TO SUIT SITE REQUIREMENTS





















## **MUCKING SYSTEMS**





Spreading unload frame for wheel loader 21m Long, 40T capacity















Capacity:72t (30 cu.m) CAT336, 12.5cu Kibble

Capacity :60t (25 cu.m) CAT336, 12.5cu Kibble

Capacity:60t (25 cu.m) Freestand, 17.5cu Kibble



Capacity:72t (30 cu.m) Wheel Loader, 17.5 cu Kibble



WLL: 27 Tonne (12.5 cu.m) Direct to Truck



Capacity:90t (40 cu.m) CAT336, Self supporting 12.5cu Kibble



Capacity:160t (65 cu.m) CAT336, 17.5cu Kibble operator



WLL: 19 Tonne (12.5 cu.m)
Rail-guided, Self-tipping by Crane













#### **ROOF GIRDERS**





































#### **Concrete Dropper**





## **Diversion Flume**



















#### **WATER TREATMENT**







## TREATMENT PLANT





#### **SETTLEMENT TANKS**





SETTLEMENT TANK





















#### **HANDRAILS:**

















## **RAMPS**



## **TUNNEL LAUNCH SYSTEM**



























































#### **TUNNEL WALKWAY & HOPUP PF**



















# SITE TOILET





## **DROPPER**

















## **TUNNEL FITMENT SYSTEM**





























#### **CROSS PASSAGE**





## **Tunnel Brackets**

#### **TUNNEL SERVICE BRACKETS**





#### **TUNNEL FORM WORK**















## SERVICE BRACKET





## **FORM WORK**







## VENT CAN















#### LIFT/STRESS BEAM



#### **TUNNEL COLUMN**

















####