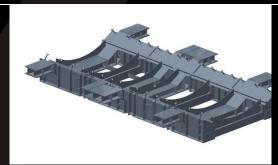

Capacity:72t (30 cu.m) CAT336, 12.5cu Kibble

Capacity :60t (25 cu.m) CAT336, 12.5cu Kibble

Capacity:60t (25 cu.m) Freestand, 17.5cu Kibble



Capacity:72t (30 cu.m) Wheel Loader, 17.5 cu Kibble



WLL: 27 Tonne (12.5 cu.m) Direct to Truck



Capacity:90t (40 cu.m) CAT336, Self supporting 12.5cu Kibble



Capacity:160t (65 cu.m) CAT336, 17.5cu Kibble operator



WLL: 19 Tonne (12.5 cu.m)
Rail-guided, Self-tipping by Crane













#### **ROOF GIRDERS**





































#### **Concrete Dropper**





## **Diversion Flume**



















#### **WATER TREATMENT**







## TREATMENT PLANT





#### **SETTLEMENT TANKS**





SETTLEMENT TANK





















#### **HANDRAILS:**

















## **RAMPS**



## **TUNNEL LAUNCH SYSTEM**



























































#### **TUNNEL WALKWAY & HOPUP PF**



















# SITE TOILET





## **DROPPER**

















## **TUNNEL FITMENT SYSTEM**





























#### **CROSS PASSAGE**





## **Tunnel Brackets**

#### **TUNNEL SERVICE BRACKETS**





#### **TUNNEL FORM WORK**















## SERVICE BRACKET





## **FORM WORK**







## VENT CAN















#### LIFT/STRESS BEAM



#### **TUNNEL COLUMN**

















#### **REO JIG FRAME**





#### **REO CAGE FRAME**





#### **REO CAGE TRANPORT FRAME**





# 1300 CAL BAH 225 224