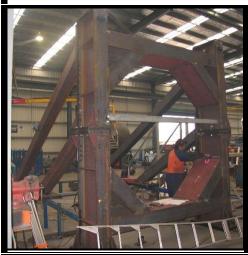

Capacity:72t (30 cu.m) CAT336, 12.5cu Kibble

Capacity :60t (25 cu.m) CAT336, 12.5cu Kibble

Capacity:60t (25 cu.m) Freestand, 17.5cu Kibble



Capacity:72t (30 cu.m) Wheel Loader, 17.5 cu Kibble



WLL: 27 Tonne (12.5 cu.m) Direct to Truck



Capacity:90t (40 cu.m) CAT336, Self supporting 12.5cu Kibble



Capacity:160t (65 cu.m) CAT336, 17.5cu Kibble operator



WLL: 19 Tonne (12.5 cu.m)
Rail-guided, Self-tipping by Crane













#### **ROOF GIRDERS**





































#### **Concrete Dropper**





## **Diversion Flume**



















#### **WATER TREATMENT**







## TREATMENT PLANT





#### **SETTLEMENT TANKS**





SETTLEMENT TANK





















#### **HANDRAILS:**

















## **RAMPS**



## **TUNNEL LAUNCH SYSTEM**



























































#### **TUNNEL WALKWAY & HOPUP PF**



















# SITE TOILET





## **DROPPER**

















## **TUNNEL FITMENT SYSTEM**





























#### **CROSS PASSAGE**





## **Tunnel Brackets**

#### **TUNNEL SERVICE BRACKETS**





#### **TUNNEL FORM WORK**















## SERVICE BRACKET





## **FORM WORK**







## VENT CAN















#### LIFT/STRESS BEAM



#### **TUNNEL COLUMN**

















#### **REO JIG FRAME**





#### **REO CAGE FRAME**





#### **REO CAGE TRANPORT FRAME**





# 1300 CAL BAH 225 224