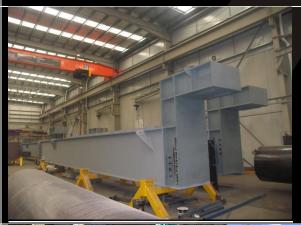

OAD FRAME**

10T AND 20T SKIPS SHOWN FRAME WEIGHT: 11T (APPROX) TARE: 20T BIN: 8T and 10T BIN: 5T



#### **VARIOUS OTHER BIN UNLOAD DESIGNS** TO SUIT ROUND KIBBLES ALL TAILORED TO SUIT SITE REQUIREMENTS





















## **MUCKING SYSTEMS**





Spreading unload frame for wheel loader 21m Long, 40T capacity















Capacity:72t (30 cu.m) CAT336, 12.5cu Kibble

Capacity :60t (25 cu.m) CAT336, 12.5cu Kibble

Capacity:60t (25 cu.m) Freestand, 17.5cu Kibble



Capacity:72t (30 cu.m) Wheel Loader, 17.5 cu Kibble



WLL: 27 Tonne (12.5 cu.m) Direct to Truck



Capacity:90t (40 cu.m) CAT336, Self supporting 12.5cu Kibble



Capacity:160t (65 cu.m) CAT336, 17.5cu Kibble operator



WLL: 19 Tonne (12.5 cu.m)
Rail-guided, Self-tipping by Crane













#### **ROOF GIRDERS**





































#### **Concrete Dropper**





## **Diversion Flume**



















#### **WATER TREATMENT**







## TREATMENT PLANT





#### **SETTLEMENT TANKS**





SETTLEMENT TANK





















#### **HANDRAILS:**

















## **RAMPS**



## **TUNNEL LAUNCH SYSTEM**



























































#### **TUNNEL WALKWAY & HOPUP PF**



















# SITE TOILET





## **DROPPER**

















## **TUNNEL FITMENT SYSTEM**





























#### **CROSS PASSAGE**





## **Tunnel Brackets**

#### **TUNNEL SERVICE BRACKETS**





#### **TUNNEL FORM WORK**















## SERVICE BRACKET





## **FORM WORK**







## VENT CAN















#### LIFT/STRESS BEAM



#### **TUNNEL COLUMN**