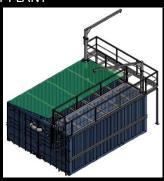

D KIBBLES ALL TAILORED TO SUIT SITE REQUIREMENTS





















## **MUCKING SYSTEMS**





Spreading unload frame for wheel loader 21m Long, 40T capacity















Capacity:72t (30 cu.m) CAT336, 12.5cu Kibble

Capacity :60t (25 cu.m) CAT336, 12.5cu Kibble

Capacity:60t (25 cu.m) Freestand, 17.5cu Kibble



Capacity:72t (30 cu.m) Wheel Loader, 17.5 cu Kibble



WLL: 27 Tonne (12.5 cu.m) Direct to Truck



Capacity:90t (40 cu.m) CAT336, Self supporting 12.5cu Kibble



Capacity:160t (65 cu.m) CAT336, 17.5cu Kibble operator



WLL: 19 Tonne (12.5 cu.m)
Rail-guided, Self-tipping by Crane













#### **ROOF GIRDERS**





































#### **Concrete Dropper**





## **Diversion Flume**



















#### **WATER TREATMENT**







## TREATMENT PLANT





#### **SETTLEMENT TANKS**





SETTLEMENT TANK





















#### **HANDRAILS:**

















## **RAMPS**



## **TUNNEL LAUNCH SYSTEM**



























































#### **TUNNEL WALKWAY & HOPUP PF**



















# SITE TOILET





## **DROPPER**

















## **TUNNEL FITMENT SYSTEM**





























#### **CROSS PASSAGE**





## **Tunnel Brackets**

#### **TUNNEL SERVICE BRACKETS**





#### **TUNNEL FORM WORK**















## SERVICE BRACKET





## **FORM WORK**







## VENT CAN















#### LIFT/STRESS BEAM



#### **TUNNEL COLUMN**

















#### **REO JIG FRAME**





#### **REO CAGE FRAME**





#### **REO CAGE TRANPORT FRAME**





# 1300 CAL BAH 225 224