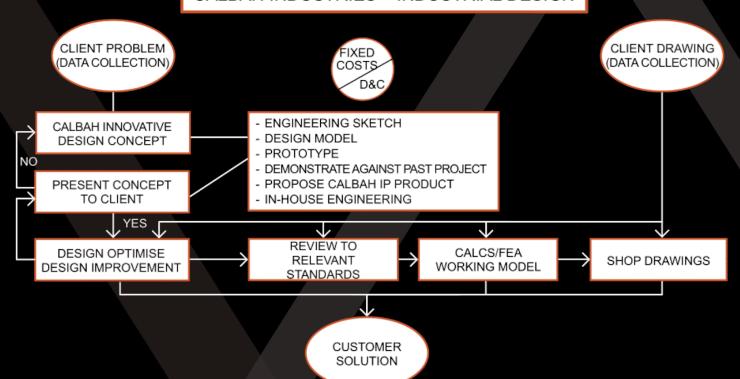

## CALBAH DESIGN/FABRICATION STRUCTURE CHART

#### CALBAH INDUSTRIES - FACILITATE PROJECT

### **CUSTOM DESIGN & ENGINEERING OFFICE**

**Design Engineers** 

Draftsmen

Design Review and enhancement/

optimisation

FEA, Design Verification by 3rd Party, shop drawings

Hydraulic, Mechanical, Electrical,

Spooling and Heavy Fabrication.

Highly Experienced in Tunnelling,

Infrastructure, Mining, Oil & Gas, Rail

and General Engineering

Practical Design through to

Commissioning

Qualified Project Managers