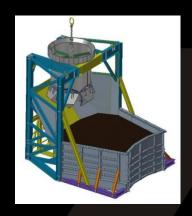

#### CENTRE DUMPING BIN – (CALBAH PATENT)

VOLUME: 13.5 m3 27T: TARE: 7t MGW: 27T

40T: VOLUME: 17.5 m3

TARE: 9t MGW: 40T