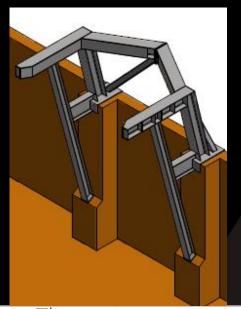

TS













#### **LOAD FRAME FOR CALBAH BIN**

FRAME WEIGHT: 13T - 17T

BIN MGW: 27T





#### **UNLOAD MUCK FRAME FOR CALBAH BIN**





UNLOAD MUCK FRAME FOR CALBAH BIN





# RECTANGULAR SELF TIPPING SKIP BIN DIRECT UNLOAD FRAME

**10T SKIPS SHOWN** 

FRAME WEIGHT: 11T (APPROX)

TARE: 10T BIN: 5T

SHOULDER OR BASE UNLOADING SUPPORT















#### **RECTANGULAR SELF TIPPING DUAL SKIP BIN** C/W UNLOAD FRAME WITH STORAGE HOPPER

10T AND 20T SKIP & STORAGE SHOWN FRAME WEIGHT: 28T (APPROX) TARE: 20T BIN: 8T and 10T BIN: 5T



#### **RECTANGULAR SELF TIPPING DUAL SKIP BIN DIRECT UNLOAD FRAME**

10T AND 20T SKIPS SHOWN FRAME WEIGHT: 11T (APPROX) TARE: 20T BIN: 8T and 10T BIN: 5T



#### **VARIOUS OTHER BIN UNLOAD DESIGNS** TO SUIT ROUND KIBBLES ALL TAILORED TO SUIT SITE REQUIREMENTS





















## **MUCKING SYSTEMS**





Spreading unload frame for wheel loader 21m Long, 40T capacity















Capacity:72t (30 cu.m) CAT336, 12.5cu Kibble

Capacity :60t (25 cu.m) CAT336, 12.5cu Kibble

Capacity:60t (25 cu.m) Freestand, 17.5cu Kibble



Capacity:72t (30 cu.m) Wheel Loader, 17.5 cu Kibble



WLL: 27 Tonne (12.5 cu.m) Direct to Truck



Capacity:90t (40 cu.m) CAT336, Self supporting 12.5cu Kibble



Capacity:160t (65 cu.m) CAT336, 17.5cu Kibble operator



WLL: 19 Tonne (12.5 cu.m)
Rail-guided, Self-tipping by Crane













#### **ROOF GIRDERS**





































#### **Concrete Dropper**





## **Diversion Flume**



















#### **WATER TREATMENT**







## TREATMENT PLANT





#### **SETTLEMENT TANKS**





SETTLEMENT TANK