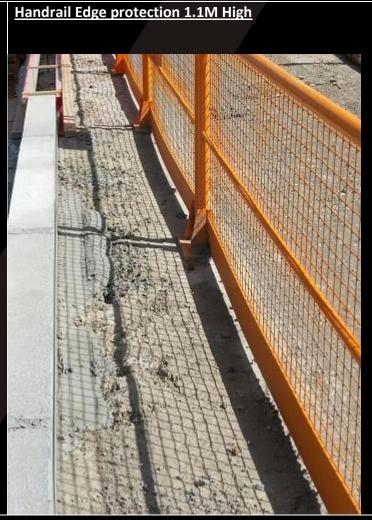

Spreading unload frame for wheel loader 21m Long, 40T capacity















Capacity:72t (30 cu.m) CAT336, 12.5cu Kibble

Capacity :60t (25 cu.m) CAT336, 12.5cu Kibble

Capacity:60t (25 cu.m) Freestand, 17.5cu Kibble



Capacity:72t (30 cu.m) Wheel Loader, 17.5 cu Kibble



WLL: 27 Tonne (12.5 cu.m) Direct to Truck



Capacity:90t (40 cu.m) CAT336, Self supporting 12.5cu Kibble



Capacity:160t (65 cu.m) CAT336, 17.5cu Kibble operator



WLL: 19 Tonne (12.5 cu.m)
Rail-guided, Self-tipping by Crane













#### **ROOF GIRDERS**





































#### **Concrete Dropper**





## **Diversion Flume**



















#### **WATER TREATMENT**







## TREATMENT PLANT





#### **SETTLEMENT TANKS**





SETTLEMENT TANK





















#### **HANDRAILS:**

















## **RAMPS**



## **TUNNEL LAUNCH SYSTEM**



























































#### **TUNNEL WALKWAY & HOPUP PF**



















# SITE TOILET





## **DROPPER**

















## **TUNNEL FITMENT SYSTEM**





























#### **CROSS PASSAGE**





## **Tunnel Brackets**

#### **TUNNEL SERVICE BRACKETS**





#### **TUNNEL FORM WORK**















## SERVICE BRACKET





## **FORM WORK**







## VENT CAN















#### LIFT/STRESS BEAM



#### **TUNNEL COLUMN**

















#### **REO JIG FRAME**





#### **REO CAGE FRAME**





#### **REO CAGE TRANPORT FRAME**





# 1300 CAL BAH 225 224