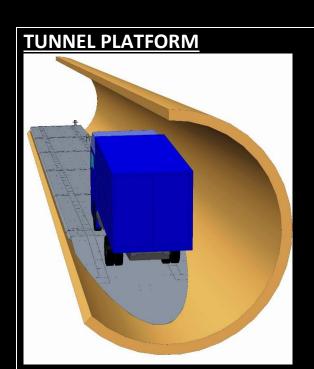

l Loader, 17.5 cu Kibble



WLL: 27 Tonne (12.5 cu.m) Direct to Truck



Capacity:90t (40 cu.m) CAT336, Self supporting 12.5cu Kibble



Capacity:160t (65 cu.m) CAT336, 17.5cu Kibble operator



WLL: 19 Tonne (12.5 cu.m)
Rail-guided, Self-tipping by Crane













#### **ROOF GIRDERS**





































#### **Concrete Dropper**





## **Diversion Flume**



















#### **WATER TREATMENT**







## TREATMENT PLANT





#### **SETTLEMENT TANKS**





SETTLEMENT TANK





















#### **HANDRAILS:**

















## **RAMPS**



## **TUNNEL LAUNCH SYSTEM**



























































#### **TUNNEL WALKWAY & HOPUP PF**



















# SITE TOILET





## **DROPPER**

















## **TUNNEL FITMENT SYSTEM**





























#### **CROSS PASSAGE**





## **Tunnel Brackets**

#### **TUNNEL SERVICE BRACKETS**





#### **TUNNEL FORM WORK**















## SERVICE BRACKET





## **FORM WORK**







## VENT CAN















#### LIFT/STRESS BEAM



#### **TUNNEL COLUMN**

















#### **REO JIG FRAME**





#### **REO CAGE FRAME**





#### **REO CAGE TRANPORT FRAME**





# 1300 CAL BAH 225 224