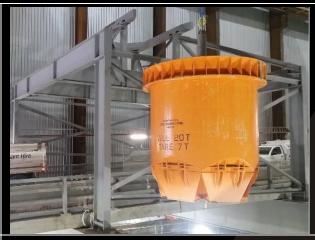

#### CENTRE DUMPING BIN – (CALBAH PATENT)

VOLUME: 13.5 m3 27T: TARE: 7t MGW: 27T

40T: VOLUME: 17.5 m3

TARE: 9t MGW: 40T