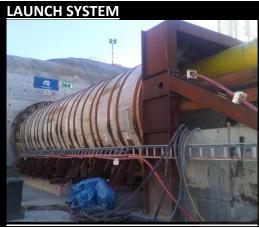

Capacity:72t (30 cu.m) CAT336, 12.5cu Kibble

Capacity :60t (25 cu.m) CAT336, 12.5cu Kibble

Capacity:60t (25 cu.m) Freestand, 17.5cu Kibble



Capacity:72t (30 cu.m) Wheel Loader, 17.5 cu Kibble



WLL: 27 Tonne (12.5 cu.m) Direct to Truck



Capacity:90t (40 cu.m) CAT336, Self supporting 12.5cu Kibble



Capacity:160t (65 cu.m) CAT336, 17.5cu Kibble operator



WLL: 19 Tonne (12.5 cu.m)
Rail-guided, Self-tipping by Crane













#### **ROOF GIRDERS**





































#### **Concrete Dropper**





## **Diversion Flume**



















#### **WATER TREATMENT**







## TREATMENT PLANT





#### **SETTLEMENT TANKS**





SETTLEMENT TANK





















#### **HANDRAILS:**

















## **RAMPS**



## **TUNNEL LAUNCH SYSTEM**



























































#### **TUNNEL WALKWAY & HOPUP PF**



















# SITE TOILET





## **DROPPER**

















## **TUNNEL FITMENT SYSTEM**





























#### **CROSS PASSAGE**





## **Tunnel Brackets**

#### **TUNNEL SERVICE BRACKETS**





#### **TUNNEL FORM WORK**















## SERVICE BRACKET





## **FORM WORK**







## VENT CAN















#### LIFT/STRESS BEAM



#### **TUNNEL COLUMN**

















#### **REO JIG FRAME**





#### **REO CAGE FRAME**





#### **REO CAGE TRANPORT FRAME**





# 1300 CAL BAH 225 224