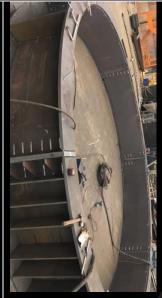

30 cu.m) CAT336, 12.5cu Kibble

Capacity :60t (25 cu.m) CAT336, 12.5cu Kibble

Capacity:60t (25 cu.m) Freestand, 17.5cu Kibble



Capacity:72t (30 cu.m) Wheel Loader, 17.5 cu Kibble



WLL: 27 Tonne (12.5 cu.m) Direct to Truck



Capacity:90t (40 cu.m) CAT336, Self supporting 12.5cu Kibble



Capacity:160t (65 cu.m) CAT336, 17.5cu Kibble operator



WLL: 19 Tonne (12.5 cu.m)
Rail-guided, Self-tipping by Crane













#### **ROOF GIRDERS**





































#### **Concrete Dropper**





## **Diversion Flume**



















#### **WATER TREATMENT**







## TREATMENT PLANT





#### **SETTLEMENT TANKS**





SETTLEMENT TANK





















#### **HANDRAILS:**

















## **RAMPS**



## **TUNNEL LAUNCH SYSTEM**



























































#### **TUNNEL WALKWAY & HOPUP PF**



















# SITE TOILET





## **DROPPER**

















## **TUNNEL FITMENT SYSTEM**





























#### **CROSS PASSAGE**





## **Tunnel Brackets**

#### **TUNNEL SERVICE BRACKETS**





#### **TUNNEL FORM WORK**















## SERVICE BRACKET





## **FORM WORK**







## VENT CAN















#### LIFT/STRESS BEAM



#### **TUNNEL COLUMN**

















#### **REO JIG FRAME**





#### **REO CAGE FRAME**





#### **REO CAGE TRANPORT FRAME**





# 1300 CAL BAH 225 224