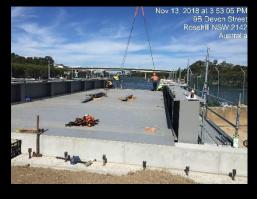

17.5 cu Kibble



WLL: 27 Tonne (12.5 cu.m) Direct to Truck



Capacity:90t (40 cu.m) CAT336, Self supporting 12.5cu Kibble



Capacity:160t (65 cu.m) CAT336, 17.5cu Kibble operator



WLL: 19 Tonne (12.5 cu.m)
Rail-guided, Self-tipping by Crane













#### **ROOF GIRDERS**





































#### **Concrete Dropper**





## **Diversion Flume**



















#### **WATER TREATMENT**







## TREATMENT PLANT





#### **SETTLEMENT TANKS**





SETTLEMENT TANK





















#### **HANDRAILS:**

















## **RAMPS**



## **TUNNEL LAUNCH SYSTEM**



























































#### **TUNNEL WALKWAY & HOPUP PF**



















# SITE TOILET





## **DROPPER**

















## **TUNNEL FITMENT SYSTEM**





























#### **CROSS PASSAGE**





## **Tunnel Brackets**

#### **TUNNEL SERVICE BRACKETS**





#### **TUNNEL FORM WORK**















## SERVICE BRACKET





## **FORM WORK**







## VENT CAN















#### LIFT/STRESS BEAM



#### **TUNNEL COLUMN**

















#### **REO JIG FRAME**





#### **REO CAGE FRAME**





#### **REO CAGE TRANPORT FRAME**





# 1300 CAL BAH 225 224