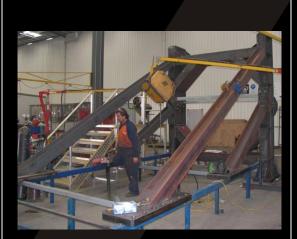

Capacity:72t (30 cu.m) CAT336, 12.5cu Kibble

Capacity :60t (25 cu.m) CAT336, 12.5cu Kibble

Capacity:60t (25 cu.m) Freestand, 17.5cu Kibble



Capacity:72t (30 cu.m) Wheel Loader, 17.5 cu Kibble



WLL: 27 Tonne (12.5 cu.m) Direct to Truck



Capacity:90t (40 cu.m) CAT336, Self supporting 12.5cu Kibble



Capacity:160t (65 cu.m) CAT336, 17.5cu Kibble operator



WLL: 19 Tonne (12.5 cu.m)
Rail-guided, Self-tipping by Crane













#### **ROOF GIRDERS**





































#### **Concrete Dropper**





## **Diversion Flume**



















#### **WATER TREATMENT**







## TREATMENT PLANT





#### **SETTLEMENT TANKS**





SETTLEMENT TANK





















#### **HANDRAILS:**

















## **RAMPS**



## **TUNNEL LAUNCH SYSTEM**



























































#### **TUNNEL WALKWAY & HOPUP PF**



















# SITE TOILET





## **DROPPER**

















## **TUNNEL FITMENT SYSTEM**





























#### **CROSS PASSAGE**





## **Tunnel Brackets**

#### **TUNNEL SERVICE BRACKETS**





#### **TUNNEL FORM WORK**















## SERVICE BRACKET





## **FORM WORK**







## VENT CAN















#### LIFT/STRESS BEAM



#### **TUNNEL COLUMN**

















#### **REO JIG FRAME**





#### **REO CAGE FRAME**





#### **REO CAGE TRANPORT FRAME**





# 1300 CAL BAH 225 224