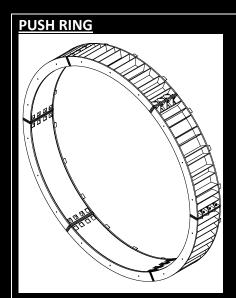

(30 cu.m) CAT336, 12.5cu Kibble

Capacity :60t (25 cu.m) CAT336, 12.5cu Kibble

Capacity:60t (25 cu.m) Freestand, 17.5cu Kibble



Capacity:72t (30 cu.m) Wheel Loader, 17.5 cu Kibble



WLL: 27 Tonne (12.5 cu.m) Direct to Truck



Capacity:90t (40 cu.m) CAT336, Self supporting 12.5cu Kibble



Capacity:160t (65 cu.m) CAT336, 17.5cu Kibble operator



WLL: 19 Tonne (12.5 cu.m)
Rail-guided, Self-tipping by Crane













#### **ROOF GIRDERS**





































#### **Concrete Dropper**





## **Diversion Flume**



















#### **WATER TREATMENT**







## TREATMENT PLANT





#### **SETTLEMENT TANKS**





SETTLEMENT TANK





















#### **HANDRAILS:**

















## **RAMPS**



## **TUNNEL LAUNCH SYSTEM**



























































#### **TUNNEL WALKWAY & HOPUP PF**



















# SITE TOILET





## **DROPPER**

















## **TUNNEL FITMENT SYSTEM**





























#### **CROSS PASSAGE**





## **Tunnel Brackets**

#### **TUNNEL SERVICE BRACKETS**





#### **TUNNEL FORM WORK**















## SERVICE BRACKET





## **FORM WORK**







## VENT CAN















#### LIFT/STRESS BEAM



#### **TUNNEL COLUMN**

















#### **REO JIG FRAME**





#### **REO CAGE FRAME**





#### **REO CAGE TRANPORT FRAME**





# 1300 CAL BAH 225 224