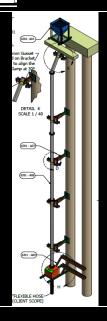

KIPS SHOWN FRAME WEIGHT: 11T (APPROX) TARE: 20T BIN: 8T and 10T BIN: 5T



#### **VARIOUS OTHER BIN UNLOAD DESIGNS** TO SUIT ROUND KIBBLES ALL TAILORED TO SUIT SITE REQUIREMENTS





















## **MUCKING SYSTEMS**





Spreading unload frame for wheel loader 21m Long, 40T capacity















Capacity:72t (30 cu.m) CAT336, 12.5cu Kibble

Capacity :60t (25 cu.m) CAT336, 12.5cu Kibble

Capacity:60t (25 cu.m) Freestand, 17.5cu Kibble



Capacity:72t (30 cu.m) Wheel Loader, 17.5 cu Kibble



WLL: 27 Tonne (12.5 cu.m) Direct to Truck



Capacity:90t (40 cu.m) CAT336, Self supporting 12.5cu Kibble



Capacity:160t (65 cu.m) CAT336, 17.5cu Kibble operator



WLL: 19 Tonne (12.5 cu.m)
Rail-guided, Self-tipping by Crane













#### **ROOF GIRDERS**





































#### **Concrete Dropper**





## **Diversion Flume**



















#### **WATER TREATMENT**







## TREATMENT PLANT





#### **SETTLEMENT TANKS**





SETTLEMENT TANK





















#### **HANDRAILS:**

















## **RAMPS**



## **TUNNEL LAUNCH SYSTEM**



























































#### **TUNNEL WALKWAY & HOPUP PF**



















# SITE TOILET





## **DROPPER**

















## **TUNNEL FITMENT SYSTEM**





























#### **CROSS PASSAGE**





## **Tunnel Brackets**

#### **TUNNEL SERVICE BRACKETS**





#### **TUNNEL FORM WORK**















## SERVICE BRACKET





## **FORM WORK**







## VENT CAN















#### LIFT/STRESS BEAM



#### **TUNNEL COLUMN**

















#### **REO JIG FRAME**