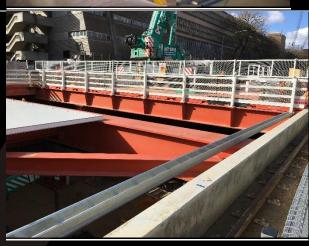

FRAME**

10T AND 20T SKIPS SHOWN FRAME WEIGHT: 11T (APPROX) TARE: 20T BIN: 8T and 10T BIN: 5T



#### **VARIOUS OTHER BIN UNLOAD DESIGNS** TO SUIT ROUND KIBBLES ALL TAILORED TO SUIT SITE REQUIREMENTS





















## **MUCKING SYSTEMS**





Spreading unload frame for wheel loader 21m Long, 40T capacity















Capacity:72t (30 cu.m) CAT336, 12.5cu Kibble

Capacity :60t (25 cu.m) CAT336, 12.5cu Kibble

Capacity:60t (25 cu.m) Freestand, 17.5cu Kibble



Capacity:72t (30 cu.m) Wheel Loader, 17.5 cu Kibble



WLL: 27 Tonne (12.5 cu.m) Direct to Truck



Capacity:90t (40 cu.m) CAT336, Self supporting 12.5cu Kibble



Capacity:160t (65 cu.m) CAT336, 17.5cu Kibble operator



WLL: 19 Tonne (12.5 cu.m)
Rail-guided, Self-tipping by Crane













#### **ROOF GIRDERS**





































#### **Concrete Dropper**





## **Diversion Flume**



















#### **WATER TREATMENT**







## TREATMENT PLANT





#### **SETTLEMENT TANKS**





SETTLEMENT TANK





















#### **HANDRAILS:**

















## **RAMPS**



## **TUNNEL LAUNCH SYSTEM**



























































#### **TUNNEL WALKWAY & HOPUP PF**



















# SITE TOILET





## **DROPPER**

















## **TUNNEL FITMENT SYSTEM**





























#### **CROSS PASSAGE**





## **Tunnel Brackets**

#### **TUNNEL SERVICE BRACKETS**





#### **TUNNEL FORM WORK**















## SERVICE BRACKET





## **FORM WORK**







## VENT CAN















#### LIFT/STRESS BEAM



#### **TUNNEL COLUMN**

















###