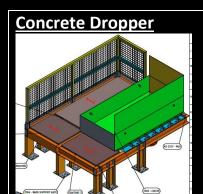

20T SKIPS SHOWN FRAME WEIGHT: 11T (APPROX) TARE: 20T BIN: 8T and 10T BIN: 5T



#### **VARIOUS OTHER BIN UNLOAD DESIGNS** TO SUIT ROUND KIBBLES ALL TAILORED TO SUIT SITE REQUIREMENTS





















## **MUCKING SYSTEMS**





Spreading unload frame for wheel loader 21m Long, 40T capacity















Capacity:72t (30 cu.m) CAT336, 12.5cu Kibble

Capacity :60t (25 cu.m) CAT336, 12.5cu Kibble

Capacity:60t (25 cu.m) Freestand, 17.5cu Kibble



Capacity:72t (30 cu.m) Wheel Loader, 17.5 cu Kibble



WLL: 27 Tonne (12.5 cu.m) Direct to Truck



Capacity:90t (40 cu.m) CAT336, Self supporting 12.5cu Kibble



Capacity:160t (65 cu.m) CAT336, 17.5cu Kibble operator



WLL: 19 Tonne (12.5 cu.m)
Rail-guided, Self-tipping by Crane













#### **ROOF GIRDERS**





































#### **Concrete Dropper**





## **Diversion Flume**



















#### **WATER TREATMENT**







## TREATMENT PLANT





#### **SETTLEMENT TANKS**





SETTLEMENT TANK





















#### **HANDRAILS:**

















## **RAMPS**



## **TUNNEL LAUNCH SYSTEM**



























































#### **TUNNEL WALKWAY & HOPUP PF**



















# SITE TOILET





## **DROPPER**

















## **TUNNEL FITMENT SYSTEM**





























#### **CROSS PASSAGE**





## **Tunnel Brackets**

#### **TUNNEL SERVICE BRACKETS**





#### **TUNNEL FORM WORK**















## SERVICE BRACKET





## **FORM WORK**







## VENT CAN















#### LIFT/STRESS BEAM



#### **TUNNEL COLUMN**

















#### **REO JIG FRAM