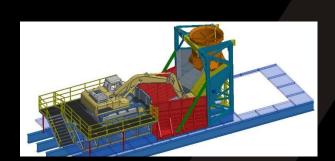

## **MUCKING SYSTEMS**

Spreading unload frame for wheel loader 21m Long, 40T capacity

Capacity:72t (30 cu.m) CAT336, 12.5cu Kibble

Capacity :60t (25 cu.m) CAT336, 12.5cu Kibble

Capacity:60t (25 cu.m) Freestand, 17.5cu Kibble

Capacity:72t (30 cu.m) Wheel Loader, 17.5 cu Kibble

WLL: 27 Tonne (12.5 cu.m) Direct to Truck

Capacity:90t (40 cu.m) CAT336, Self supporting 12.5cu Kibble

Capacity:160t (65 cu.m) CAT336, 17.5cu Kibble operator