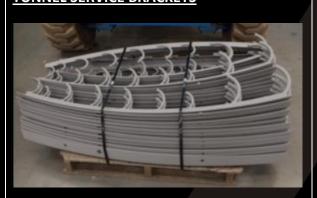

rting 12.5cu Kibble



Capacity:160t (65 cu.m) CAT336, 17.5cu Kibble operator



WLL: 19 Tonne (12.5 cu.m)
Rail-guided, Self-tipping by Crane













#### **ROOF GIRDERS**





































#### **Concrete Dropper**





## **Diversion Flume**



















#### **WATER TREATMENT**







## TREATMENT PLANT





#### **SETTLEMENT TANKS**





SETTLEMENT TANK





















#### **HANDRAILS:**

















## **RAMPS**



## **TUNNEL LAUNCH SYSTEM**



























































#### **TUNNEL WALKWAY & HOPUP PF**



















# SITE TOILET





## **DROPPER**

















## **TUNNEL FITMENT SYSTEM**





























#### **CROSS PASSAGE**





## **Tunnel Brackets**

#### **TUNNEL SERVICE BRACKETS**





#### **TUNNEL FORM WORK**















## SERVICE BRACKET





## **FORM WORK**







## VENT CAN















#### LIFT/STRESS BEAM



#### **TUNNEL COLUMN**

















#### **REO JIG FRAME**





#### **REO CAGE FRAME**





#### **REO CAGE TRANPORT FRAME**





# 1300 CAL BAH 225 224