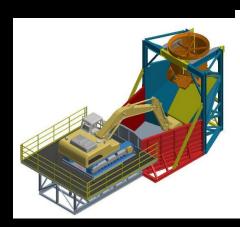

## **MUCKING SYSTEMS**

Spreading unload frame for wheel loader 21m Long, 40T capacity

Capacity:72t (30 cu.m) CAT336, 12.5cu Kibble

Capacity :60t (25 cu.m) CAT336, 12.5cu Kibble

Capacity:60t (25 cu.m) Freestand, 17.5cu Kibble

Capacity:72t (30 cu.m) Wheel Loader, 17.5 cu Kibble

WLL: 27 Tonne (12.5 cu.m) Direct to Truck

Capacity:90t (40 cu.m) CAT336, Self supporting 12.5cu Kibble

Capacity:160t (65 cu.m) CAT336, 17.5cu Kibble operator