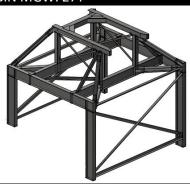

tainability

Charter Member Platinum

Avetta Consortium Member

AS 1210, ASME, AWS D1.1

AS/NZS 1554.1, 1554.2, 1554.3,

1554.4, 1554.5, 1554.6

ISO 45001: 2018 Health and Safety

DNV 2.7-1, DNV 2.7-3

ISO 9001: 2015 Quality

ISO 14001:2015 Environment

## **QUALIFICATIONS**



















## **TUNNELLING BROCHURE**

## **EARLY WORK STRUCTURE**

















#### CENTRE DUMPING BIN – (CALBAH PATENT)

VOLUME: 13.5 m3 27T: TARE: 7t MGW: 27T

40T: VOLUME: 17.5 m3

TARE: 9t MGW: 40T





#### **CONE DUMPING BIN - WITH SAFETY SLEEVE**

VOLUME: 17.8 m3 TARE: 8t (Approx)

MGW: 40T





#### **TIPPING SKIP BIN**

RANGE OF SIZES AVILABLE. MAX. 12 m3 (20T) +DESIGN CAN BE ADJUSTED TO SUIT SITE REQUIREMENTS













#### **LOAD FRAME FOR CALBAH BIN**

FRAME WEIGHT: 13T - 17T

BIN MGW: 27T





#### **UNLOAD MUCK FRAME FOR CALBAH BIN**





UNLOAD MUCK FRAME FOR CALBAH BIN





# RECTANGULAR SELF TIPPING SKIP BIN DIRECT UNLOAD FRAME

**10T SKIPS SHOWN** 

FRAME WEIGHT: 11T (APPROX)

TARE: 10T BIN: 5T

SHOULDER OR BASE UNLOADING SUPPORT















#### **RECTANGULAR SELF TIPPING DUAL SKIP BIN** C/W UNLOAD FRAME WITH STORAGE HOPPER

10T AND 20T SKIP & STORAGE SHOWN FRAME WEIGHT: 28T (APPROX) TARE: 20T BIN: 8T and 10T BIN: 5T



#### **RECTANGULAR SELF TIPPING DUAL SKIP BIN DIRECT UNLOAD FRAME**

10T AND 20T SKIPS SHOWN FRAME WEIGHT: 11T (APPROX) TARE: 20T BIN: 8T and 10T BIN: 5T



#### **VARIOUS OTHER BIN UNLOAD DESIGNS** TO SUIT ROUND KIBBLES ALL TAILORED TO SUIT SITE REQUIREMENTS





















## **MUCKING SYSTEMS**





Spreading unload frame for wheel loader 21m