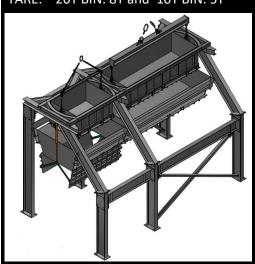

#### CENTRE DUMPING BIN – (CALBAH PATENT)

VOLUME: 13.5 m3 27T: TARE: 7t MGW: 27T

40T: VOLUME: 17.5 m3

TARE: 9t MGW: 40T