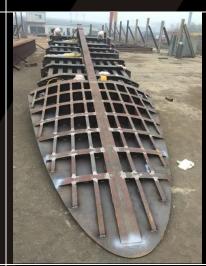

er, 17.5 cu Kibble



WLL: 27 Tonne (12.5 cu.m) Direct to Truck



Capacity:90t (40 cu.m) CAT336, Self supporting 12.5cu Kibble



Capacity:160t (65 cu.m) CAT336, 17.5cu Kibble operator



WLL: 19 Tonne (12.5 cu.m)
Rail-guided, Self-tipping by Crane













#### **ROOF GIRDERS**





































#### **Concrete Dropper**





## **Diversion Flume**



















#### **WATER TREATMENT**







## TREATMENT PLANT





#### **SETTLEMENT TANKS**





SETTLEMENT TANK





















#### **HANDRAILS:**

















## **RAMPS**



## **TUNNEL LAUNCH SYSTEM**



























































#### **TUNNEL WALKWAY & HOPUP PF**



















# SITE TOILET





## **DROPPER**

















## **TUNNEL FITMENT SYSTEM**





























#### **CROSS PASSAGE**





## **Tunnel Brackets**

#### **TUNNEL SERVICE BRACKETS**





#### **TUNNEL FORM WORK**















## SERVICE BRACKET





## **FORM WORK**







## VENT CAN















#### LIFT/STRESS BEAM



#### **TUNNEL COLUMN**

















#### **REO JIG FRAME**





#### **REO CAGE FRAME**





#### **REO CAGE TRANPORT FRAME**





# 1300 CAL BAH 225 224