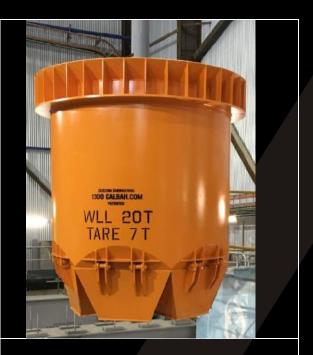

#### CENTRE DUMPING BIN – (CALBAH PATENT)

VOLUME: 13.5 m3 27T: TARE: 7t MGW: 27T

40T: VOLUME: 17.5 m3

TARE: 9t MGW: 40T