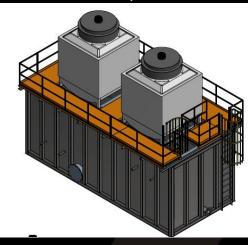

## **MUCKING SYSTEMS**





Spreading unload frame for wheel loader 21m Long, 40T capacity















Capacity:72t (30 cu.m) CAT336, 12.5cu Kibble

Capacity :60t (25 cu.m) CAT336, 12.5cu Kibble

Capacity:60t (25 cu.m) Freestand, 17.5cu Kibble



Capacity:72t (30 cu.m) Wheel Loader, 17.5 cu Kibble



WLL: 27 Tonne (12.5 cu.m) Direct to Truck



Capacity:90t (40 cu.m) CAT336, Self supporting 12.5cu Kibble



Capacity:160t (65 cu.m) CAT336, 17.5cu Kibble operator



WLL: 19 Tonne (12.5 cu.m)
Rail-guided, Self-tipping by Crane













#### **ROOF GIRDERS**





































#### **Concrete Dropper**





## **Diversion Flume**



















#### **WATER TREATMENT**







## TREATMENT PLANT





#### **SETTLEMENT TANKS**





SETTLEMENT TANK





















#### **HANDRAILS:**

















## **RAMPS**



## **TUNNEL LAUNCH SYSTEM**



























































#### **TUNNEL WALKWAY & HOPUP PF**



















# SITE TOILET





## **DROPPER**

















## **TUNNEL FITMENT SYSTEM**





























#### **CROSS PASSAGE**





## **Tunnel Brackets**

#### **TUNNEL SERVICE BRACKETS**





#### **TUNNEL FORM WORK**















## SERVICE BRACKET





## **FORM WORK**







## VENT CAN















#### LIFT/STRESS BEAM



#### **TUNNEL COLUMN**

















#### **REO JIG FRAME**





#### **REO CAGE FRAME**





#### **REO CAGE TRANPORT FRAME**





# 1300 CAL BAH 225 224