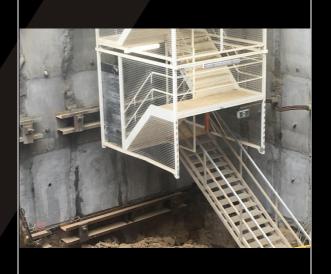

17.5cu Kibble



Capacity:72t (30 cu.m) Wheel Loader, 17.5 cu Kibble



WLL: 27 Tonne (12.5 cu.m) Direct to Truck



Capacity:90t (40 cu.m) CAT336, Self supporting 12.5cu Kibble



Capacity:160t (65 cu.m) CAT336, 17.5cu Kibble operator



WLL: 19 Tonne (12.5 cu.m)
Rail-guided, Self-tipping by Crane













#### **ROOF GIRDERS**





































#### **Concrete Dropper**





## **Diversion Flume**



















#### **WATER TREATMENT**







## TREATMENT PLANT





#### **SETTLEMENT TANKS**





SETTLEMENT TANK





















#### **HANDRAILS:**

















## **RAMPS**



## **TUNNEL LAUNCH SYSTEM**



























































#### **TUNNEL WALKWAY & HOPUP PF**



















# SITE TOILET





## **DROPPER**

















## **TUNNEL FITMENT SYSTEM**





























#### **CROSS PASSAGE**





## **Tunnel Brackets**

#### **TUNNEL SERVICE BRACKETS**





#### **TUNNEL FORM WORK**















## SERVICE BRACKET





## **FORM WORK**







## VENT CAN















#### LIFT/STRESS BEAM



#### **TUNNEL COLUMN**

















#### **REO JIG FRAME**





#### **REO CAGE FRAME**





#### **REO CAGE TRANPORT FRAME**





# 1300 CAL BAH 225 224