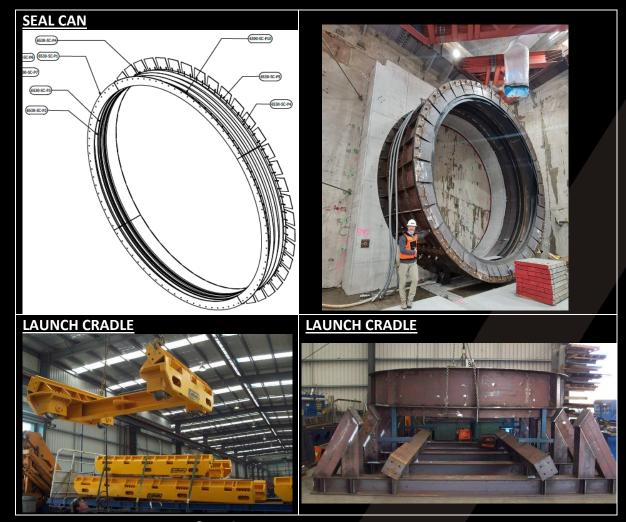

5cu Kibble

Capacity :60t (25 cu.m) CAT336, 12.5cu Kibble

Capacity:60t (25 cu.m) Freestand, 17.5cu Kibble



Capacity:72t (30 cu.m) Wheel Loader, 17.5 cu Kibble



WLL: 27 Tonne (12.5 cu.m) Direct to Truck



Capacity:90t (40 cu.m) CAT336, Self supporting 12.5cu Kibble



Capacity:160t (65 cu.m) CAT336, 17.5cu Kibble operator



WLL: 19 Tonne (12.5 cu.m)
Rail-guided, Self-tipping by Crane













#### **ROOF GIRDERS**





































#### **Concrete Dropper**





## **Diversion Flume**



















#### **WATER TREATMENT**







## TREATMENT PLANT





#### **SETTLEMENT TANKS**





SETTLEMENT TANK





















#### **HANDRAILS:**

















## **RAMPS**



## **TUNNEL LAUNCH SYSTEM**



























































#### **TUNNEL WALKWAY & HOPUP PF**



















# SITE TOILET





## **DROPPER**

















## **TUNNEL FITMENT SYSTEM**





























#### **CROSS PASSAGE**





## **Tunnel Brackets**

#### **TUNNEL SERVICE BRACKETS**





#### **TUNNEL FORM WORK**















## SERVICE BRACKET





## **FORM WORK**







## VENT CAN















#### LIFT/STRESS BEAM



#### **TUNNEL COLUMN**

















#### **REO JIG FRAME**





#### **REO CAGE FRAME**





#### **REO CAGE TRANPORT FRAME**





# 1300 CAL BAH 225 224