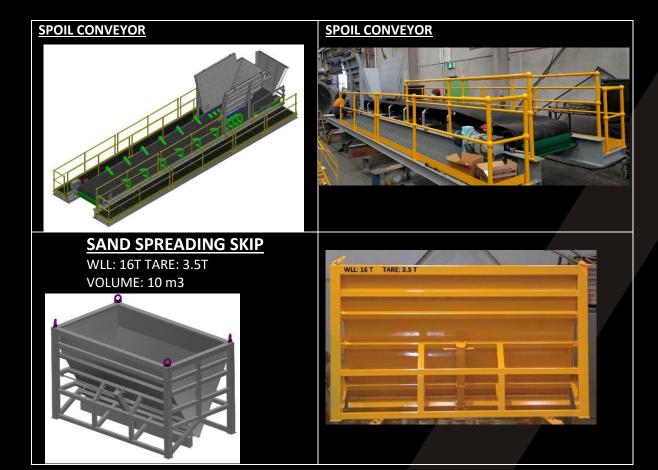

## **MUCKING SYSTEMS**

Spreading unload frame for wheel loader 21m Long, 40T capacity

Capacity:72t (30 cu.m) CAT336, 12.5cu Kibble

Capacity :60t (25 cu.m) CAT336, 12.5cu Kibble

Capacity:60t (25 cu.m) Freestand, 17.5cu Kibble

Capacity:72t (30 cu.m) Wheel Loader, 17.5 cu Kibble

WLL: 27 Tonne (12.5 cu.m) Direct to Truck

Capacity:90t (40 cu.m) CAT336, Self supporting 12.5cu Kibble

Capacity:160t (65 cu.m) CAT336, 17.5cu Kibble operator

WLL: 19 Tonne (12.5 cu.m)
Rail-guided, Self-tipping by Crane