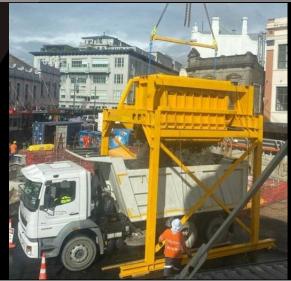

## **QUALIFICATIONS**



















## **TUNNELLING BROCHURE**

## **EARLY WORK STRUCTURE**

















#### CENTRE DUMPING BIN – (CALBAH PATENT)

VOLUME: 13.5 m3 27T: TARE: 7t MGW: 27T

40T: VOLUME: 17.5 m3

TARE: 9t MGW: 40T





#### **CONE DUMPING BIN - WITH SAFETY SLEEVE**

VOLUME: 17.8 m3 TARE: 8t (Approx)

MGW: 40T





#### **TIPPING SKIP BIN**

RANGE OF SIZES AVILABLE. MAX. 12 m3 (20T) +DESIGN CAN BE ADJUSTED TO SUIT SITE REQUIREMENTS













#### **LOAD FRAME FOR CALBAH BIN**

FRAME WEIGHT: 13T - 17T

BIN MGW: 27T





#### **UNLOAD MUCK FRAME FOR CALBAH BIN**





UNLOAD MUCK FRAME FOR CALBAH BIN





# RECTANGULAR SELF TIPPING SKIP BIN DIRECT UNLOAD FRAME

**10T SKIPS SHOWN** 

FRAME WEIGHT: 11T (APPROX)

TARE: 10T BIN: 5T

SHOULDER OR BASE UNLOADING SUPPORT















#### **RECTANGULAR SELF TIPPING DUAL SKIP BIN** C/W UNLOAD FRAME WITH STORAGE HOPPER

10T AND 20T SKIP & STORAGE SHOWN FRAME WEIGHT: 28T (APPROX) TARE: 20T BIN: 8T and 10T BIN: 5T



#### **RECTANGULAR SELF TIPPING DUAL SKIP BIN DIRECT UNLOAD FRAME**

10T AND 20T SKIPS SHOWN FRAME WEIGHT: 11T (APPROX) TARE: 20T BIN: 8T and 10T BIN: 5T



#### **VARIOUS OTHER BIN UNLOAD DESIGNS** TO SUIT ROUND KIBBLES ALL TAILORED TO SUIT SITE REQUIREMENTS





















## **MUCKING SYSTEMS**





Spreading unload frame for wheel loader 21m Long, 40T capacity















Capacity:72t (30 cu.m) CAT336, 12.5cu Kibble

Capacity :60t (25 cu.m) CAT336, 12.5cu Kibble

Capacity:60t (25 cu.m) Freestand, 17.5cu Kibble



Capacity:72t (30 cu.m) Wheel Loader, 17.5 cu Kibble



WLL: 27 Tonne (12.5