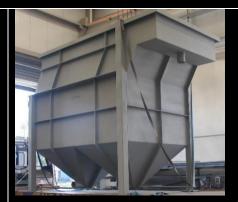

DESIGNS** TO SUIT ROUND KIBBLES ALL TAILORED TO SUIT SITE REQUIREMENTS





















## **MUCKING SYSTEMS**





Spreading unload frame for wheel loader 21m Long, 40T capacity















Capacity:72t (30 cu.m) CAT336, 12.5cu Kibble

Capacity :60t (25 cu.m) CAT336, 12.5cu Kibble

Capacity:60t (25 cu.m) Freestand, 17.5cu Kibble



Capacity:72t (30 cu.m) Wheel Loader, 17.5 cu Kibble



WLL: 27 Tonne (12.5 cu.m) Direct to Truck



Capacity:90t (40 cu.m) CAT336, Self supporting 12.5cu Kibble



Capacity:160t (65 cu.m) CAT336, 17.5cu Kibble operator



WLL: 19 Tonne (12.5 cu.m)
Rail-guided, Self-tipping by Crane













#### **ROOF GIRDERS**





































#### **Concrete Dropper**





## **Diversion Flume**



















#### **WATER TREATMENT**







## TREATMENT PLANT





#### **SETTLEMENT TANKS**





SETTLEMENT TANK





















#### **HANDRAILS:**

















## **RAMPS**



## **TUNNEL LAUNCH SYSTEM**



























































#### **TUNNEL WALKWAY & HOPUP PF**



















# SITE TOILET





## **DROPPER**

















## **TUNNEL FITMENT SYSTEM**





























#### **CROSS PASSAGE**





## **Tunnel Brackets**

#### **TUNNEL SERVICE BRACKETS**





#### **TUNNEL FORM WORK**















## SERVICE BRACKET





## **FORM WORK**







## VENT CAN















#### LIFT/STRESS BEAM



#### **TUNNEL COLUMN**

















#### **REO JIG FRAME**





#### **REO CAGE FRAME**





#### **REO CAGE TRANPORT FRAME**





# 1300 CAL BAH 225 224