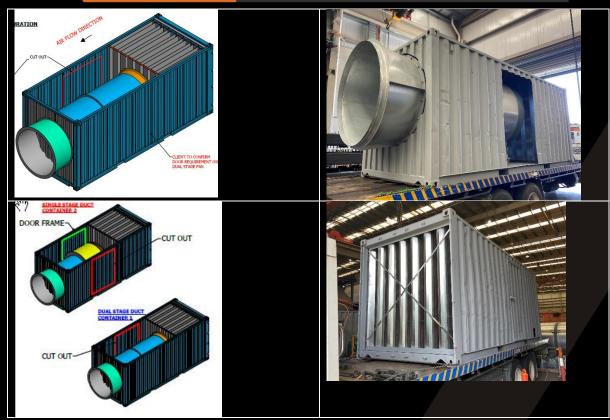

, Self-tipping by Crane













#### **ROOF GIRDERS**





































#### **Concrete Dropper**





## **Diversion Flume**



















#### **WATER TREATMENT**







## TREATMENT PLANT





#### **SETTLEMENT TANKS**





SETTLEMENT TANK





















#### **HANDRAILS:**

















## **RAMPS**



## **TUNNEL LAUNCH SYSTEM**



























































#### **TUNNEL WALKWAY & HOPUP PF**



















# SITE TOILET





## **DROPPER**

















## **TUNNEL FITMENT SYSTEM**





























#### **CROSS PASSAGE**





## **Tunnel Brackets**

#### **TUNNEL SERVICE BRACKETS**





#### **TUNNEL FORM WORK**















## SERVICE BRACKET





## **FORM WORK**







## VENT CAN















#### LIFT/STRESS BEAM



#### **TUNNEL COLUMN**

















#### **REO JIG FRAME**





#### **REO CAGE FRAME**





#### **REO CAGE TRANPORT FRAME**





# 1300 CAL BAH 225 224