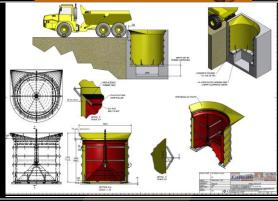

#### CENTRE DUMPING BIN – (CALBAH PATENT)

VOLUME: 13.5 m3 27T: TARE: 7t MGW: 27T

40T: VOLUME: 17.5 m3

TARE: 9t MGW: 40T

#### **CONE DUMPING BIN - WITH SAFETY SLEEVE**

VOLUME: 17.8 m3 TARE: 8t (Approx)

MGW: 40T