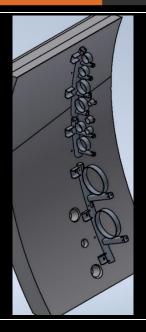

ble operator



WLL: 19 Tonne (12.5 cu.m)
Rail-guided, Self-tipping by Crane













#### **ROOF GIRDERS**





































#### **Concrete Dropper**





## **Diversion Flume**



















#### **WATER TREATMENT**







## TREATMENT PLANT





#### **SETTLEMENT TANKS**





SETTLEMENT TANK





















#### **HANDRAILS:**

















## **RAMPS**



## **TUNNEL LAUNCH SYSTEM**



























































#### **TUNNEL WALKWAY & HOPUP PF**



















# SITE TOILET





## **DROPPER**

















## **TUNNEL FITMENT SYSTEM**





























#### **CROSS PASSAGE**





## **Tunnel Brackets**

#### **TUNNEL SERVICE BRACKETS**





#### **TUNNEL FORM WORK**















## SERVICE BRACKET





## **FORM WORK**







## VENT CAN















#### LIFT/STRESS BEAM



#### **TUNNEL COLUMN**

















#### **REO JIG FRAME**





#### **REO CAGE FRAME**





#### **REO CAGE TRANPORT FRAME**





# 1300 CAL BAH 225 224