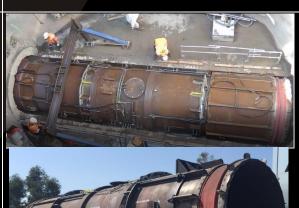

0T BIN: 5T



#### **VARIOUS OTHER BIN UNLOAD DESIGNS** TO SUIT ROUND KIBBLES ALL TAILORED TO SUIT SITE REQUIREMENTS





















## **MUCKING SYSTEMS**





Spreading unload frame for wheel loader 21m Long, 40T capacity















Capacity:72t (30 cu.m) CAT336, 12.5cu Kibble

Capacity :60t (25 cu.m) CAT336, 12.5cu Kibble

Capacity:60t (25 cu.m) Freestand, 17.5cu Kibble



Capacity:72t (30 cu.m) Wheel Loader, 17.5 cu Kibble



WLL: 27 Tonne (12.5 cu.m) Direct to Truck



Capacity:90t (40 cu.m) CAT336, Self supporting 12.5cu Kibble



Capacity:160t (65 cu.m) CAT336, 17.5cu Kibble operator



WLL: 19 Tonne (12.5 cu.m)
Rail-guided, Self-tipping by Crane













#### **ROOF GIRDERS**





































#### **Concrete Dropper**





## **Diversion Flume**



















#### **WATER TREATMENT**







## TREATMENT PLANT





#### **SETTLEMENT TANKS**





SETTLEMENT TANK





















#### **HANDRAILS:**

















## **RAMPS**



## **TUNNEL LAUNCH SYSTEM**



























































#### **TUNNEL WALKWAY & HOPUP PF**



















# SITE TOILET





## **DROPPER**

















## **TUNNEL FITMENT SYSTEM**





























#### **CROSS PASSAGE**





## **Tunnel Brackets**

#### **TUNNEL SERVICE BRACKETS**





#### **TUNNEL FORM WORK**















## SERVICE BRACKET





## **FORM WORK**







## VENT CAN















#### LIFT/STRESS BEAM



#### **TUNNEL COLUMN**

















#### **REO JIG FRAME**





#### **REO CAGE FRAME**





#### **REO CAGE TRANPORT FRAM