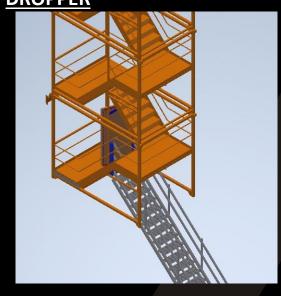

, 17.5cu Kibble



Capacity:72t (30 cu.m) Wheel Loader, 17.5 cu Kibble



WLL: 27 Tonne (12.5 cu.m) Direct to Truck



Capacity:90t (40 cu.m) CAT336, Self supporting 12.5cu Kibble



Capacity:160t (65 cu.m) CAT336, 17.5cu Kibble operator



WLL: 19 Tonne (12.5 cu.m)
Rail-guided, Self-tipping by Crane













#### **ROOF GIRDERS**





































#### **Concrete Dropper**





## **Diversion Flume**



















#### **WATER TREATMENT**







## TREATMENT PLANT





#### **SETTLEMENT TANKS**





SETTLEMENT TANK





















#### **HANDRAILS:**

















## **RAMPS**



## **TUNNEL LAUNCH SYSTEM**



























































#### **TUNNEL WALKWAY & HOPUP PF**



















# SITE TOILET





## **DROPPER**

















## **TUNNEL FITMENT SYSTEM**





























#### **CROSS PASSAGE**





## **Tunnel Brackets**

#### **TUNNEL SERVICE BRACKETS**





#### **TUNNEL FORM WORK**















## SERVICE BRACKET





## **FORM WORK**







## VENT CAN















#### LIFT/STRESS BEAM



#### **TUNNEL COLUMN**

















#### **REO JIG FRAME**





#### **REO CAGE FRAME**





#### **REO CAGE TRANPORT FRAME**





# 1300 CAL BAH 225 224