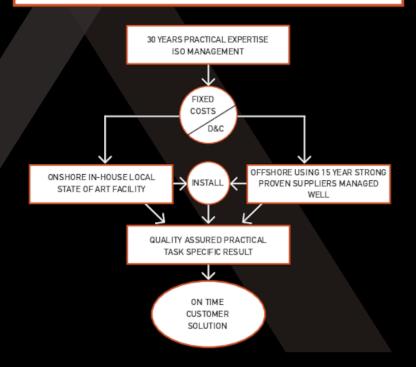

## CALBAH DESIGN/FABRICATION STRUCTURE CHART

#### CALBAH INDUSTRIES - FACILITATE PROJECT

### **CUSTOM DESIGN & ENGINEERING OFFICE**

**Design Engineers** 

Draftsmen

Design Review and enhancement/

optimisation

FEA, Design Verification by 3rd Party, shop drawings

Hydraulic, Mechanical, Electrical,

Spooling and Heavy Fabrication.

Highly Experienced in Tunnelling,

Infrastructure, Mining, Oil & Gas, Rail

and General Engineering

Practical Design through to

Commissioning

Qualified Project Managers