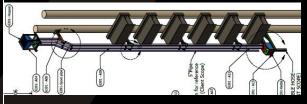

ROX) TARE: 20T BIN: 8T and 10T BIN: 5T



#### **VARIOUS OTHER BIN UNLOAD DESIGNS** TO SUIT ROUND KIBBLES ALL TAILORED TO SUIT SITE REQUIREMENTS





















## **MUCKING SYSTEMS**





Spreading unload frame for wheel loader 21m Long, 40T capacity















Capacity:72t (30 cu.m) CAT336, 12.5cu Kibble

Capacity :60t (25 cu.m) CAT336, 12.5cu Kibble

Capacity:60t (25 cu.m) Freestand, 17.5cu Kibble



Capacity:72t (30 cu.m) Wheel Loader, 17.5 cu Kibble



WLL: 27 Tonne (12.5 cu.m) Direct to Truck



Capacity:90t (40 cu.m) CAT336, Self supporting 12.5cu Kibble



Capacity:160t (65 cu.m) CAT336, 17.5cu Kibble operator



WLL: 19 Tonne (12.5 cu.m)
Rail-guided, Self-tipping by Crane













#### **ROOF GIRDERS**





































#### **Concrete Dropper**





## **Diversion Flume**



















#### **WATER TREATMENT**







## TREATMENT PLANT





#### **SETTLEMENT TANKS**





SETTLEMENT TANK





















#### **HANDRAILS:**

















## **RAMPS**



## **TUNNEL LAUNCH SYSTEM**



























































#### **TUNNEL WALKWAY & HOPUP PF**



















# SITE TOILET





## **DROPPER**

















## **TUNNEL FITMENT SYSTEM**





























#### **CROSS PASSAGE**





## **Tunnel Brackets**

#### **TUNNEL SERVICE BRACKETS**





#### **TUNNEL FORM WORK**















## SERVICE BRACKET





## **FORM WORK**







## VENT CAN















#### LIFT/STRESS BEAM



#### **TUNNEL COLUMN**

















#### **REO JIG FRAME**





#### **REO CAGE FRAME**





#