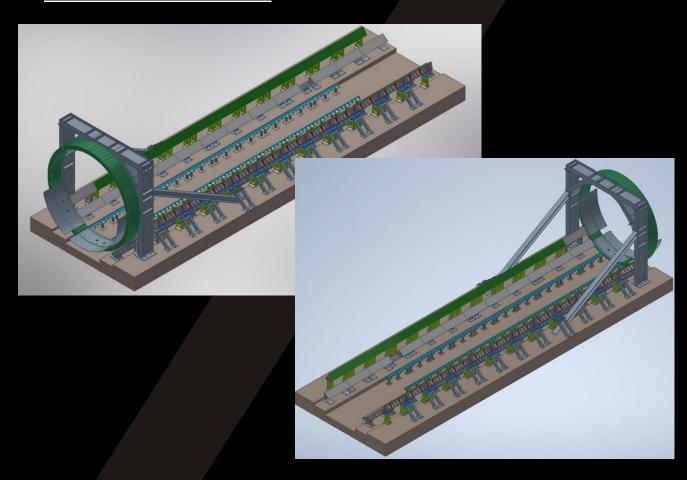

pacity















Capacity:72t (30 cu.m) CAT336, 12.5cu Kibble

Capacity :60t (25 cu.m) CAT336, 12.5cu Kibble

Capacity:60t (25 cu.m) Freestand, 17.5cu Kibble



Capacity:72t (30 cu.m) Wheel Loader, 17.5 cu Kibble



WLL: 27 Tonne (12.5 cu.m) Direct to Truck



Capacity:90t (40 cu.m) CAT336, Self supporting 12.5cu Kibble



Capacity:160t (65 cu.m) CAT336, 17.5cu Kibble operator



WLL: 19 Tonne (12.5 cu.m)
Rail-guided, Self-tipping by Crane













#### **ROOF GIRDERS**





































#### **Concrete Dropper**





## **Diversion Flume**



















#### **WATER TREATMENT**







## TREATMENT PLANT





#### **SETTLEMENT TANKS**





SETTLEMENT TANK





















#### **HANDRAILS:**

















## **RAMPS**



## **TUNNEL LAUNCH SYSTEM**



























































#### **TUNNEL WALKWAY & HOPUP PF**



















# SITE TOILET





## **DROPPER**

















## **TUNNEL FITMENT SYSTEM**





























#### **CROSS PASSAGE**





## **Tunnel Brackets**

#### **TUNNEL SERVICE BRACKETS**





#### **TUNNEL FORM WORK**















## SERVICE BRACKET





## **FORM WORK**







## VENT CAN















#### LIFT/STRESS BEAM



#### **TUNNEL COLUMN**

















#### **REO JIG FRAME**





#### **REO CAGE FRAME**





#### **REO CAGE TRANPORT FRAME**





# 1300 CAL BAH 225 224