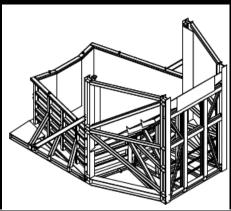

nsortium Member

AS 1210, ASME, AWS D1.1

AS/NZS 1554.1, 1554.2, 1554.3,

1554.4, 1554.5, 1554.6

ISO 45001: 2018 Health and Safety

DNV 2.7-1, DNV 2.7-3

ISO 9001: 2015 Quality

ISO 14001:2015 Environment

## **QUALIFICATIONS**



















## **TUNNELLING BROCHURE**

## **EARLY WORK STRUCTURE**

















#### CENTRE DUMPING BIN – (CALBAH PATENT)

VOLUME: 13.5 m3 27T: TARE: 7t MGW: 27T

40T: VOLUME: 17.5 m3

TARE: 9t MGW: 40T





#### **CONE DUMPING BIN - WITH SAFETY SLEEVE**

VOLUME: 17.8 m3 TARE: 8t (Approx)

MGW: 40T





#### **TIPPING SKIP BIN**

RANGE OF SIZES AVILABLE. MAX. 12 m3 (20T) +DESIGN CAN BE ADJUSTED TO SUIT SITE REQUIREMENTS













#### **LOAD FRAME FOR CALBAH BIN**

FRAME WEIGHT: 13T - 17T

BIN MGW: 27T





#### **UNLOAD MUCK FRAME FOR CALBAH BIN**





UNLOAD MUCK FRAME FOR CALBAH BIN





# RECTANGULAR SELF TIPPING SKIP BIN DIRECT UNLOAD FRAME

**10T SKIPS SHOWN** 

FRAME WEIGHT: 11T (APPROX)

TARE: 10T BIN: 5T

SHOULDER OR BASE UNLOADING SUPPORT















#### **RECTANGULAR SELF TIPPING DUAL SKIP BIN** C/W UNLOAD FRAME WITH STORAGE HOPPER

10T AND 20T SKIP & STORAGE SHOWN FRAME WEIGHT: 28T (APPROX) TARE: 20T BIN: 8T and 10T BIN: 5T



#### **RECTANGULAR SELF TIPPING DUAL SKIP BIN DIRECT UNLOAD FRAME**

10T AND 20T SKIPS SHOWN FRAME WEIGHT: 11T (APPROX) TARE: 20T BIN: 8T and 10T BIN: 5T



#### **VARIOUS OTHER BIN UNLOAD DESIGNS** TO SUIT ROUND KIBBLES ALL TAILORED TO SUIT SITE REQUIREMENTS





















## **MUCKING SYSTEMS**





Spreading unload frame for wheel loader 21m Long, 40T capacity















Capacity:72t