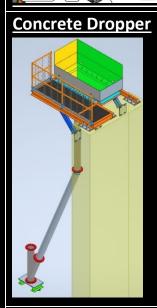

SKIPS SHOWN FRAME WEIGHT: 11T (APPROX) TARE: 20T BIN: 8T and 10T BIN: 5T



#### **VARIOUS OTHER BIN UNLOAD DESIGNS** TO SUIT ROUND KIBBLES ALL TAILORED TO SUIT SITE REQUIREMENTS





















## **MUCKING SYSTEMS**





Spreading unload frame for wheel loader 21m Long, 40T capacity















Capacity:72t (30 cu.m) CAT336, 12.5cu Kibble

Capacity :60t (25 cu.m) CAT336, 12.5cu Kibble

Capacity:60t (25 cu.m) Freestand, 17.5cu Kibble



Capacity:72t (30 cu.m) Wheel Loader, 17.5 cu Kibble



WLL: 27 Tonne (12.5 cu.m) Direct to Truck



Capacity:90t (40 cu.m) CAT336, Self supporting 12.5cu Kibble



Capacity:160t (65 cu.m) CAT336, 17.5cu Kibble operator



WLL: 19 Tonne (12.5 cu.m)
Rail-guided, Self-tipping by Crane













#### **ROOF GIRDERS**





































#### **Concrete Dropper**





## **Diversion Flume**



















#### **WATER TREATMENT**







## TREATMENT PLANT





#### **SETTLEMENT TANKS**





SETTLEMENT TANK





















#### **HANDRAILS:**

















## **RAMPS**



## **TUNNEL LAUNCH SYSTEM**



























































#### **TUNNEL WALKWAY & HOPUP PF**



















# SITE TOILET





## **DROPPER**

















## **TUNNEL FITMENT SYSTEM**





























#### **CROSS PASSAGE**





## **Tunnel Brackets**

#### **TUNNEL SERVICE BRACKETS**





#### **TUNNEL FORM WORK**















## SERVICE BRACKET





## **FORM WORK**







## VENT CAN















#### LIFT/STRESS BEAM



#### **TUNNEL COLUMN**

















#### **REO JIG FRAME**