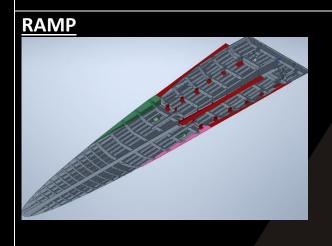

ader, 17.5 cu Kibble



WLL: 27 Tonne (12.5 cu.m) Direct to Truck



Capacity:90t (40 cu.m) CAT336, Self supporting 12.5cu Kibble



Capacity:160t (65 cu.m) CAT336, 17.5cu Kibble operator



WLL: 19 Tonne (12.5 cu.m)
Rail-guided, Self-tipping by Crane













#### **ROOF GIRDERS**





































#### **Concrete Dropper**





## **Diversion Flume**



















#### **WATER TREATMENT**







## TREATMENT PLANT





#### **SETTLEMENT TANKS**





SETTLEMENT TANK





















#### **HANDRAILS:**

















## **RAMPS**



## **TUNNEL LAUNCH SYSTEM**



























































#### **TUNNEL WALKWAY & HOPUP PF**



















# SITE TOILET





## **DROPPER**

















## **TUNNEL FITMENT SYSTEM**





























#### **CROSS PASSAGE**





## **Tunnel Brackets**

#### **TUNNEL SERVICE BRACKETS**





#### **TUNNEL FORM WORK**















## SERVICE BRACKET





## **FORM WORK**







## VENT CAN















#### LIFT/STRESS BEAM



#### **TUNNEL COLUMN**

















#### **REO JIG FRAME**





#### **REO CAGE FRAME**





#### **REO CAGE TRANPORT FRAME**





# 1300 CAL BAH 225 224