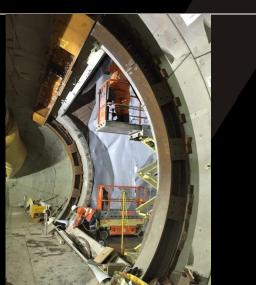

Direct to Truck



Capacity:90t (40 cu.m) CAT336, Self supporting 12.5cu Kibble



Capacity:160t (65 cu.m) CAT336, 17.5cu Kibble operator



WLL: 19 Tonne (12.5 cu.m)
Rail-guided, Self-tipping by Crane













#### **ROOF GIRDERS**





































#### **Concrete Dropper**





## **Diversion Flume**



















#### **WATER TREATMENT**







## TREATMENT PLANT





#### **SETTLEMENT TANKS**





SETTLEMENT TANK





















#### **HANDRAILS:**

















## **RAMPS**



## **TUNNEL LAUNCH SYSTEM**



























































#### **TUNNEL WALKWAY & HOPUP PF**



















# SITE TOILET





## **DROPPER**

















## **TUNNEL FITMENT SYSTEM**





























#### **CROSS PASSAGE**





## **Tunnel Brackets**

#### **TUNNEL SERVICE BRACKETS**





#### **TUNNEL FORM WORK**















## SERVICE BRACKET





## **FORM WORK**







## VENT CAN















#### LIFT/STRESS BEAM



#### **TUNNEL COLUMN**

















#### **REO JIG FRAME**





#### **REO CAGE FRAME**





#### **REO CAGE TRANPORT FRAME**





# 1300 CAL BAH 225 224