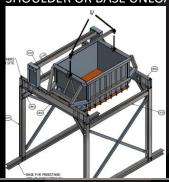

# RECTANGULAR SELF TIPPING SKIP BIN DIRECT UNLOAD FRAME

**10T SKIPS SHOWN** 

FRAME WEIGHT: 11T (APPROX)

TARE: 10T BIN: 5T

SHOULDER OR BASE UNLOADING SUPPORT