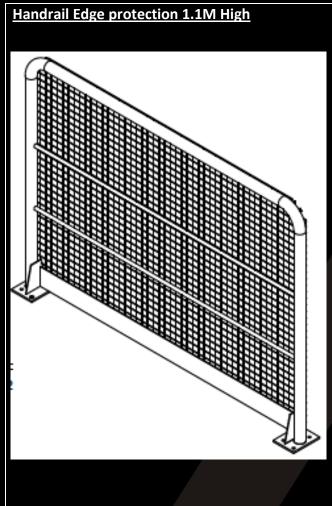

Spreading unload frame for wheel loader 21m Long, 40T capacity















Capacity:72t (30 cu.m) CAT336, 12.5cu Kibble

Capacity :60t (25 cu.m) CAT336, 12.5cu Kibble

Capacity:60t (25 cu.m) Freestand, 17.5cu Kibble



Capacity:72t (30 cu.m) Wheel Loader, 17.5 cu Kibble



WLL: 27 Tonne (12.5 cu.m) Direct to Truck



Capacity:90t (40 cu.m) CAT336, Self supporting 12.5cu Kibble



Capacity:160t (65 cu.m) CAT336, 17.5cu Kibble operator



WLL: 19 Tonne (12.5 cu.m)
Rail-guided, Self-tipping by Crane













#### **ROOF GIRDERS**





































#### **Concrete Dropper**





## **Diversion Flume**



















#### **WATER TREATMENT**







## TREATMENT PLANT





#### **SETTLEMENT TANKS**





SETTLEMENT TANK





















#### **HANDRAILS:**

















## **RAMPS**



## **TUNNEL LAUNCH SYSTEM**



























































#### **TUNNEL WALKWAY & HOPUP PF**



















# SITE TOILET





## **DROPPER**

















## **TUNNEL FITMENT SYSTEM**





























#### **CROSS PASSAGE**





## **Tunnel Brackets**

#### **TUNNEL SERVICE BRACKETS**





#### **TUNNEL FORM WORK**















## SERVICE BRACKET





## **FORM WORK**







## VENT CAN















#### LIFT/STRESS BEAM



#### **TUNNEL COLUMN**

















#### **REO JIG FRAME**





#### **REO CAGE FRAME**





#### **REO CAGE TRANPORT FRAME**





# 1300 CAL BAH 225 224