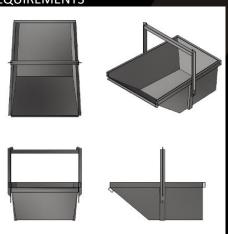

#### **LOAD FRAME FOR CALBAH BIN**

FRAME WEIGHT: 13T - 17T

BIN MGW: 27T

#### **UNLOAD MUCK FRAME FOR CALBAH BIN**

UNLOAD MUCK FRAME FOR CALBAH BIN