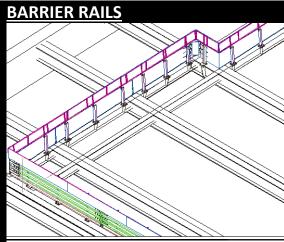

D FRAME**

10T AND 20T SKIPS SHOWN FRAME WEIGHT: 11T (APPROX) TARE: 20T BIN: 8T and 10T BIN: 5T



#### **VARIOUS OTHER BIN UNLOAD DESIGNS** TO SUIT ROUND KIBBLES ALL TAILORED TO SUIT SITE REQUIREMENTS





















## **MUCKING SYSTEMS**





Spreading unload frame for wheel loader 21m Long, 40T capacity















Capacity:72t (30 cu.m) CAT336, 12.5cu Kibble

Capacity :60t (25 cu.m) CAT336, 12.5cu Kibble

Capacity:60t (25 cu.m) Freestand, 17.5cu Kibble



Capacity:72t (30 cu.m) Wheel Loader, 17.5 cu Kibble



WLL: 27 Tonne (12.5 cu.m) Direct to Truck



Capacity:90t (40 cu.m) CAT336, Self supporting 12.5cu Kibble



Capacity:160t (65 cu.m) CAT336, 17.5cu Kibble operator



WLL: 19 Tonne (12.5 cu.m)
Rail-guided, Self-tipping by Crane













#### **ROOF GIRDERS**





































#### **Concrete Dropper**





## **Diversion Flume**



















#### **WATER TREATMENT**







## TREATMENT PLANT





#### **SETTLEMENT TANKS**





SETTLEMENT TANK





















#### **HANDRAILS:**

















## **RAMPS**



## **TUNNEL LAUNCH SYSTEM**



























































#### **TUNNEL WALKWAY & HOPUP PF**



















# SITE TOILET





## **DROPPER**

















## **TUNNEL FITMENT SYSTEM**





























#### **CROSS PASSAGE**





## **Tunnel Brackets**

#### **TUNNEL SERVICE BRACKETS**





#### **TUNNEL FORM WORK**















## SERVICE BRACKET





## **FORM WORK**







## VENT CAN















#### LIFT/STRESS BEAM



#### **TUNNEL COLUMN**

















#