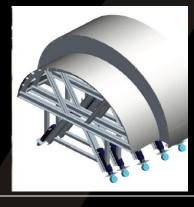

:160t (65 cu.m) CAT336, 17.5cu Kibble operator



WLL: 19 Tonne (12.5 cu.m)
Rail-guided, Self-tipping by Crane













#### **ROOF GIRDERS**





































#### **Concrete Dropper**





## **Diversion Flume**



















#### **WATER TREATMENT**







## TREATMENT PLANT





#### **SETTLEMENT TANKS**





SETTLEMENT TANK





















#### **HANDRAILS:**

















## **RAMPS**



## **TUNNEL LAUNCH SYSTEM**



























































#### **TUNNEL WALKWAY & HOPUP PF**



















# SITE TOILET





## **DROPPER**

















## **TUNNEL FITMENT SYSTEM**





























#### **CROSS PASSAGE**





## **Tunnel Brackets**

#### **TUNNEL SERVICE BRACKETS**





#### **TUNNEL FORM WORK**















## SERVICE BRACKET





## **FORM WORK**







## VENT CAN















#### LIFT/STRESS BEAM



#### **TUNNEL COLUMN**

















#### **REO JIG FRAME**





#### **REO CAGE FRAME**





#### **REO CAGE TRANPORT FRAME**





# 1300 CAL BAH 225 224