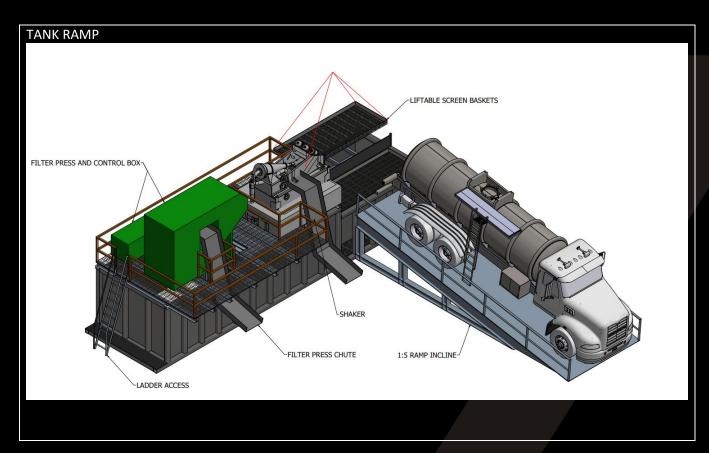

r wheel loader 21m Long, 40T capacity















Capacity:72t (30 cu.m) CAT336, 12.5cu Kibble

Capacity :60t (25 cu.m) CAT336, 12.5cu Kibble

Capacity:60t (25 cu.m) Freestand, 17.5cu Kibble



Capacity:72t (30 cu.m) Wheel Loader, 17.5 cu Kibble



WLL: 27 Tonne (12.5 cu.m) Direct to Truck



Capacity:90t (40 cu.m) CAT336, Self supporting 12.5cu Kibble



Capacity:160t (65 cu.m) CAT336, 17.5cu Kibble operator



WLL: 19 Tonne (12.5 cu.m)
Rail-guided, Self-tipping by Crane













#### **ROOF GIRDERS**





































#### **Concrete Dropper**





## **Diversion Flume**



















#### **WATER TREATMENT**







## TREATMENT PLANT





#### **SETTLEMENT TANKS**





SETTLEMENT TANK





















#### **HANDRAILS:**

















## **RAMPS**



## **TUNNEL LAUNCH SYSTEM**



























































#### **TUNNEL WALKWAY & HOPUP PF**



















# SITE TOILET





## **DROPPER**

















## **TUNNEL FITMENT SYSTEM**





























#### **CROSS PASSAGE**





## **Tunnel Brackets**

#### **TUNNEL SERVICE BRACKETS**





#### **TUNNEL FORM WORK**















## SERVICE BRACKET





## **FORM WORK**







## VENT CAN















#### LIFT/STRESS BEAM



#### **TUNNEL COLUMN**

















#### **REO JIG FRAME**





#### **REO CAGE FRAME**





#### **REO CAGE TRANPORT FRAME**





# 1300 CAL BAH 225 224