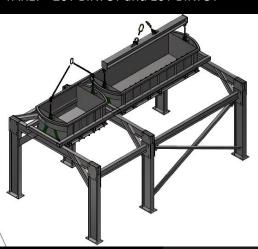

#### CENTRE DUMPING BIN – (CALBAH PATENT)

VOLUME: 13.5 m3 27T: TARE: 7t MGW: 27T

40T: VOLUME: 17.5 m3

TARE: 9t MGW: 40T