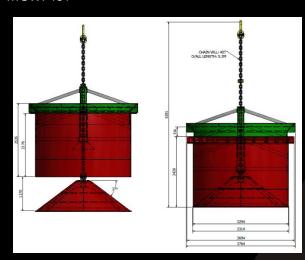

#### CENTRE DUMPING BIN – (CALBAH PATENT)

VOLUME: 13.5 m3 27T: TARE: 7t MGW: 27T

40T: VOLUME: 17.5 m3

TARE: 9t MGW: 40T