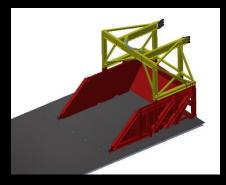

#### **TIPPING SKIP BIN**

RANGE OF SIZES AVILABLE. MAX. 12 m3 (20T) +DESIGN CAN BE ADJUSTED TO SUIT SITE REQUIREMENTS