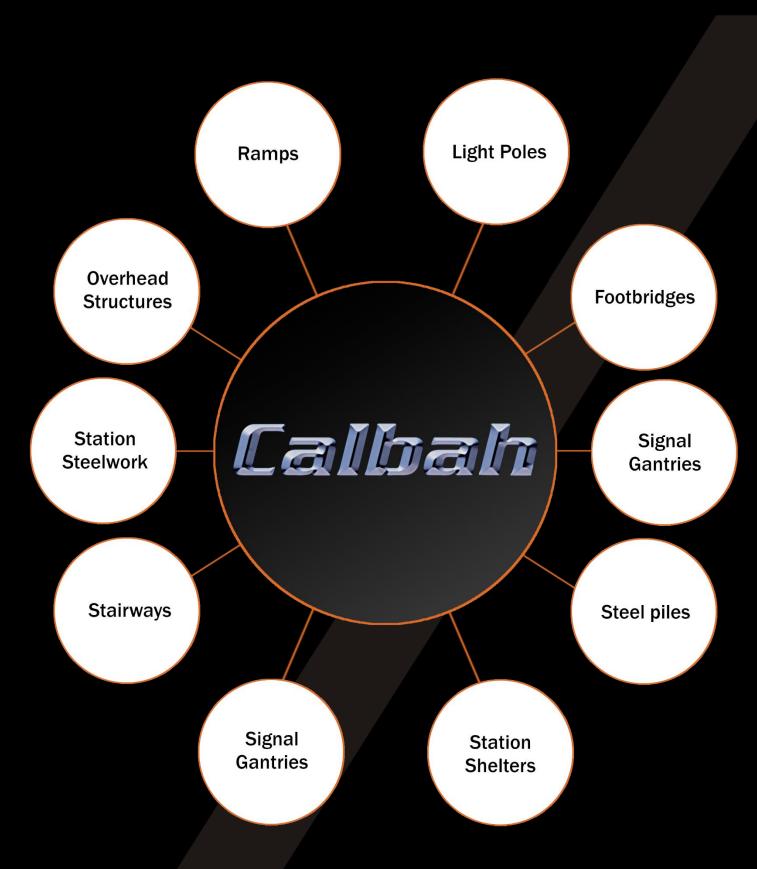

#### **RAIL BROCHURE**

#### **OLE Structures:**

#### **DROPPERS, PICTURE FRAMES AND SUPPORTS:**

#### **RAIL SIGNAL GANTRY STRUCTURES:**

#### **MISCELLANEOUS ITEMS:**